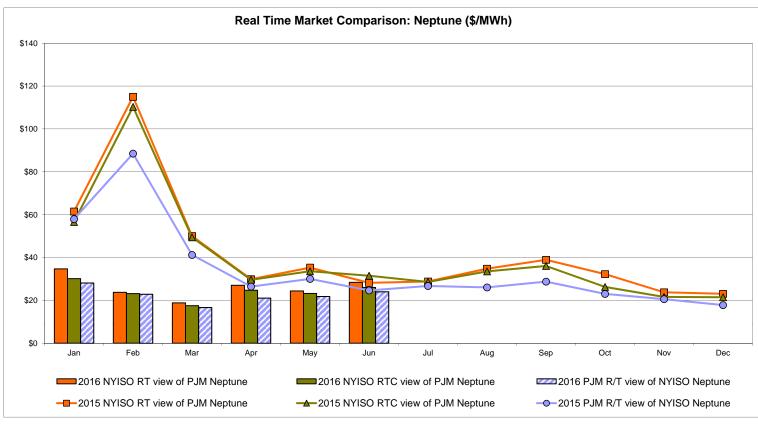

### **External Comparison Ontario IESO**





Notes: Exchange factor used for June 2016 was 0.7775 to US

HOEP: Hourly Ontario Energy Price Pre-Dispatch: Projected Energy Price

## External Controllable Line: Cross Sound Cable (New England)





#### Note:

ISO-NE Forecast is an advisory posting @ 18:00 day before.

The DAM and R/T prices at the Shorham 13899 interface are used for ISO-NE.

The DAM and R/T prices at the CSC interface are used for NYISO.

## **External Controllable Line: Northport - Norwalk (New England)**





#### Note:

ISO-NE Forecast is an advisory posting @ 18:00 day before.

The DAM and R/T prices at the Northport 138 interface are used for ISO-NE.

The DAM and R/T prices at the 1385 interface are used for NYISO.

## **External Controllable Line: Neptune (PJM)**





## **External Comparison Hydro-Quebec**





Note:

Hydro-Quebec Prices are unavailable.

## **External Controllable Line: Linden VFT (PJM)**





## **External Controllable Line: Hudson (PJM)**





#### **NYISO Real Time Price Correction Statistics**

| 2016<br>Hour Corrections                                                                                                                                                                                                                                                                                                                                                                                                                        |