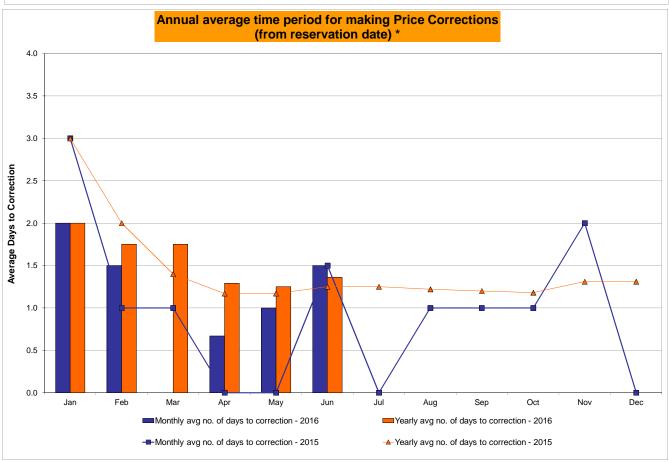

.00%<br>0.07%<br>3<br>744<br>0.40%<br>1.38% | 2<br>720<br>0.28%<br>0.23%<br>6<br>8,731<br>0.07%<br>0.07%<br>5<br>720<br>0.69%<br>1.27% | 0<br>744<br>0.00%<br>0.20%<br>0<br>9,025<br>0.00%<br>0.06%<br>0<br>744<br>0.00%<br>1.08% | 2<br>744<br>0.27%<br>0.21%<br>5<br>8,987<br>0.06%<br>0.06%<br>9<br>744<br>1.21%<br>1.10% | 1<br>720<br>0.14%<br>0.20%<br>1<br>8,728<br>0.01%<br>0.05%<br>2<br>720<br>0.28%<br>1.01% | 2<br>744<br>0.27%<br>0.21%<br>7<br>9,008<br>0.08%<br>0.06%<br>13<br>744<br>1.75%<br>1.08% | 3<br>721<br>0.42%<br>0.22%<br>4<br>8,743<br>0.05%<br>0.06%<br>21<br>721<br>2.91%<br>1.25% | 0<br>744<br>0.00%<br>0.21%<br>0<br>8,975<br>0.00%<br>0.05%<br>7<br>744<br>0.94%<br>1.22% |

<sup>\*</sup> Calendar days from reservation date.

Market Mitigation and Analysis Prepared: 7/8/2016 11:03 AM





<sup>\*</sup> Calendar days from reservation date.





|        |        |           |                  |           | <u>Virtual L</u> | oad and  | Supp   | ly Zonal  | Statistic        | s (Avera   | ge MWh/da        | y) - 2016 |        |           |                  |            |                  |
|--------|--------|-----------|------------------|-----------|------------------|----------|--------|-----------|------------------|------------|------------------|-----------|--------|-----------|------------------|------------|------------------|
|        |        | Virtual L |                  | Virtual S | upply Bid        |          |        | Virtual L |                  | Virtual Su |                  | T         |        | Virtual L | oad Bid          | Virtual Su |