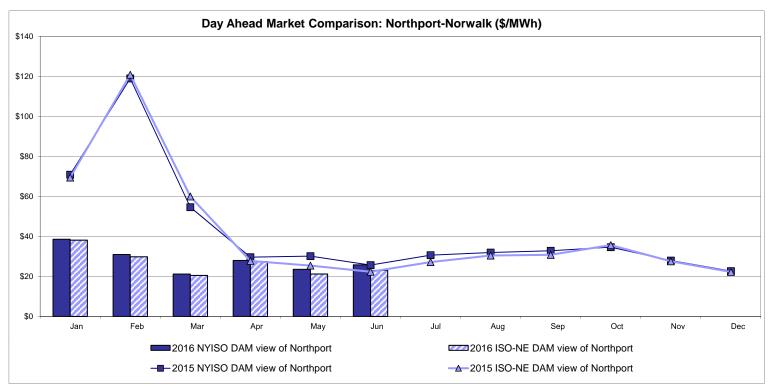

t Mitigation and Analysis Prepared: 7/6/2016 3:17 PM

<sup>\*</sup> Straight LBMP averages















Average of RT Energy

Average of RT Congestion

**L**BMP

Average of RT Losses

## **External Comparison ISO-New England**





### **External Comparison PJM**





### **External Comparison Ontario IESO**





Notes: Exchange factor used for June 2016 was 0.7775 to US

HOEP: Hourly Ontario Energy Price Pre-Dispatch: Projected Energy Price

## External Controllable Line: Cross Sound Cable (New England)





#### Note:

ISO-NE Forecast is an advisory posting @ 18:00 day before.

The DAM and R/T prices at the Shorham 13899 interface are used for ISO-NE.

The DAM and R/T prices at the CSC interface are used for NYISO.

## **External Controllable Line: Northport - Norwalk (New England)**





#### Note:

ISO-NE Forecast is an advisory posting @ 18:00 day before.

The DAM and R/T prices at the Northport 138 interface are used for ISO-NE.

The DAM and R/T prices at the 1385 interface are used for NYISO.

## **External Controllable Line: Neptune (PJM)**





## **External Comparison Hydro-Quebec**





Note:

Hydro-Quebec Prices are unavailable.

## **External Controllable Line: Linden VFT (PJM)**





## **External Controllable Line: Hudson (PJM)**





#### **NYISO Real Time Price Correction Statistics**

| 2016<br>Hour Corrections