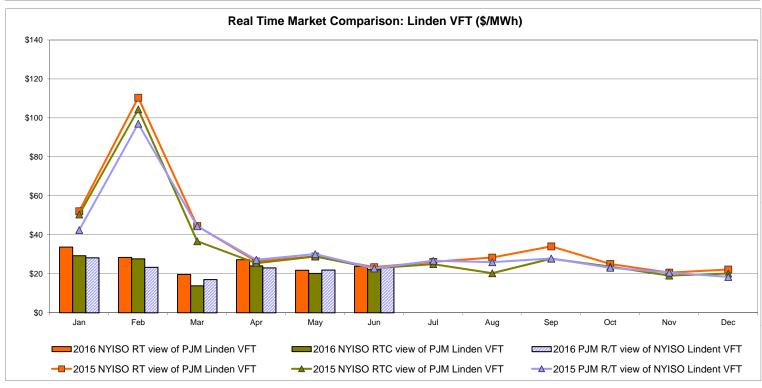

spatch: Projected Energy Price

## External Controllable Line: Cross Sound Cable (New England)





#### Note:

ISO-NE Forecast is an advisory posting @ 18:00 day before.

The DAM and R/T prices at the Shorham 13899 interface are used for ISO-NE.

The DAM and R/T prices at the CSC interface are used for NYISO.

## **External Controllable Line: Northport - Norwalk (New England)**





#### Note:

ISO-NE Forecast is an advisory posting @ 18:00 day before.

The DAM and R/T prices at the Northport 138 interface are used for ISO-NE.

The DAM and R/T prices at the 1385 interface are used for NYISO.

## **External Controllable Line: Neptune (PJM)**





## **External Comparison Hydro-Quebec**





Note:

Hydro-Quebec Prices are unavailable.

## **External Controllable Line: Linden VFT (PJM)**





## **External Controllable Line: Hudson (PJM)**





#### **NYISO Real Time Price Correction Statistics**

| 2016<br>Hour Corrections                                                                                                                                                                                                                                                                                                                                                                                                                        |                                                                                                                                                                                       | <u>January</u>