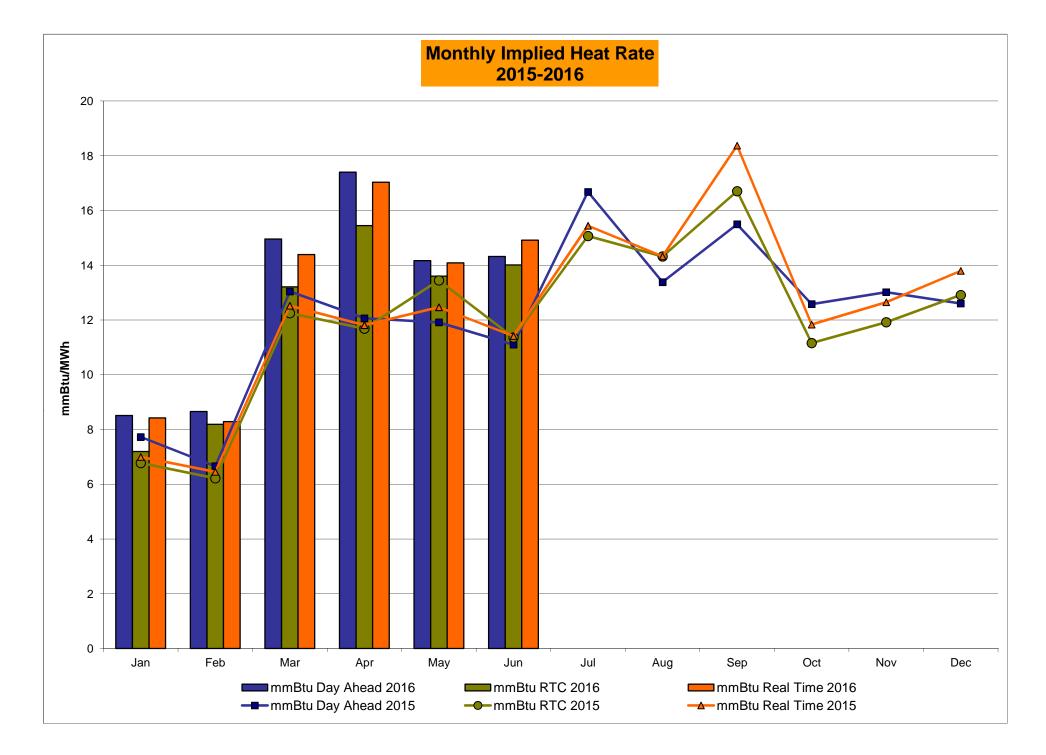

0.59<br>1.19<br>0.02<br>N/A | 5.60<br>2.20<br>3.74<br>0.49<br>N/A<br>0.37<br>0.37<br>7.71<br>2.76<br>1.53<br>0.84<br>0.02<br>N/A<br>0.02<br>0.02<br>8.49<br>0.24<br>4.79<br>2.65<br>1.97<br>0.33<br>N/A                 | 5.02<br>2.68<br>2.75<br>0.45<br>N/A<br>0.18<br>0.18<br>7.29<br>0.67<br>0.20<br>0.01<br>0.00<br>N/A<br>0.00<br>0.00<br>6.73<br>0.23<br>1.32<br>0.59<br>0.09<br>0.00<br>N/A | 4.03<br>3.47<br>3.27<br>2.77<br>2.95<br>2.69<br>9.10<br>1.35<br>0.81<br>0.16<br>0.00<br>0.00<br>0.00<br>0.00<br>8.12<br>0.22<br>2.40<br>1.20<br>0.61<br>0.00<br>0.00         | 4.36<br>4.22<br>4.03<br>4.02<br>4.02<br>4.02<br>9.30<br>2.62<br>1.68<br>0.01<br>0.00<br>0.00<br>0.00<br>0.00<br>8.83<br>0.22<br>4.57<br>3.53<br>0.09<br>0.05<br>0.03 |

Market Mitigation and Analysis Prepared: 7/7/2016 3:38 PM











## NYISO LBMP ZONES



#### **Billing Codes for Chart C**

| Chart - C Category Name                   | <b>Billing Code</b> | Billing Category Name                                                              |
|-------------------------------------------|---------------------|------------------------------------------------------------------------------------|
| Bid Production Cost Guarantee Balancing   | 81203               | Balancing NYISO Bid Production Cost Guarantee - Internal Units                     |
| Bid Production Cost Guarantee Balancing   | 81204               | Balancing NYISO Bid Production Cost Guarantee - External Units                     |
| Bid Production Cost Guarantee Balancing   | 81205               | Balancing NYISO Bid Production Cost Guarantee Expenditure d