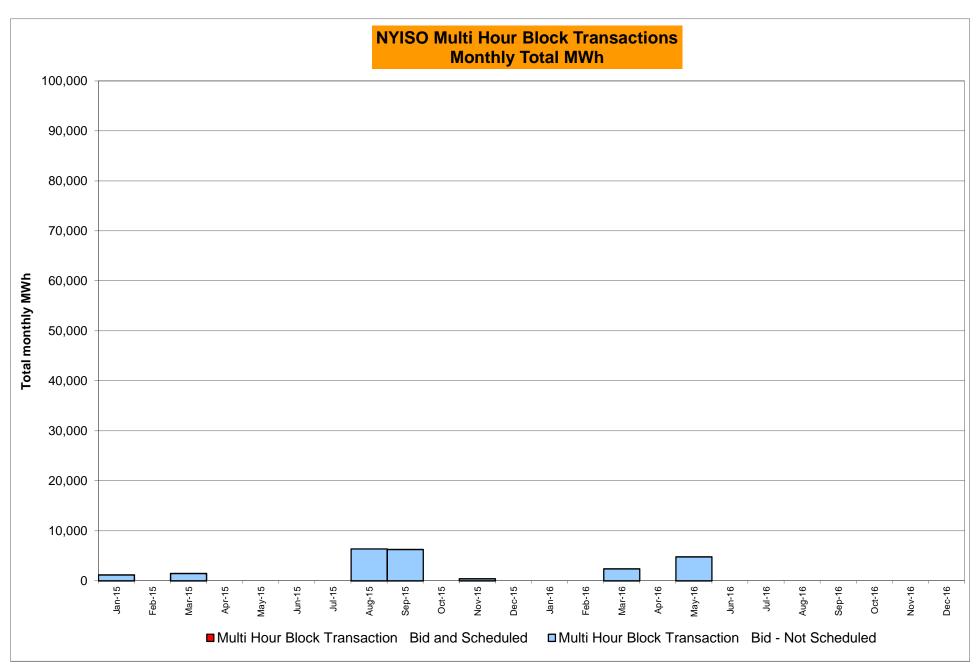

| Oct-16 |           |                  |           |                  |          | Oct-16 |           |                  |            |                  |           | Oct-16 |           |                  | <br>       |                  |
|        | Nov-16 |           |                  |           |                  |          | Nov-16 |           |                  |            |                  |           | Nov-16 |           |                  |            |                  |
|        | Dec-16 |           |                  |           |                  |          | Dec-16 |           |                  |            |                  |           | Dec-16 |           |                  |            |                  |

Market Mitigation and Analysis Prepared: 7/6/2016 2:48 PM









#### NYISO Markets Ancillary Services Statistics - Unweighted Price (\$/MWH)

|