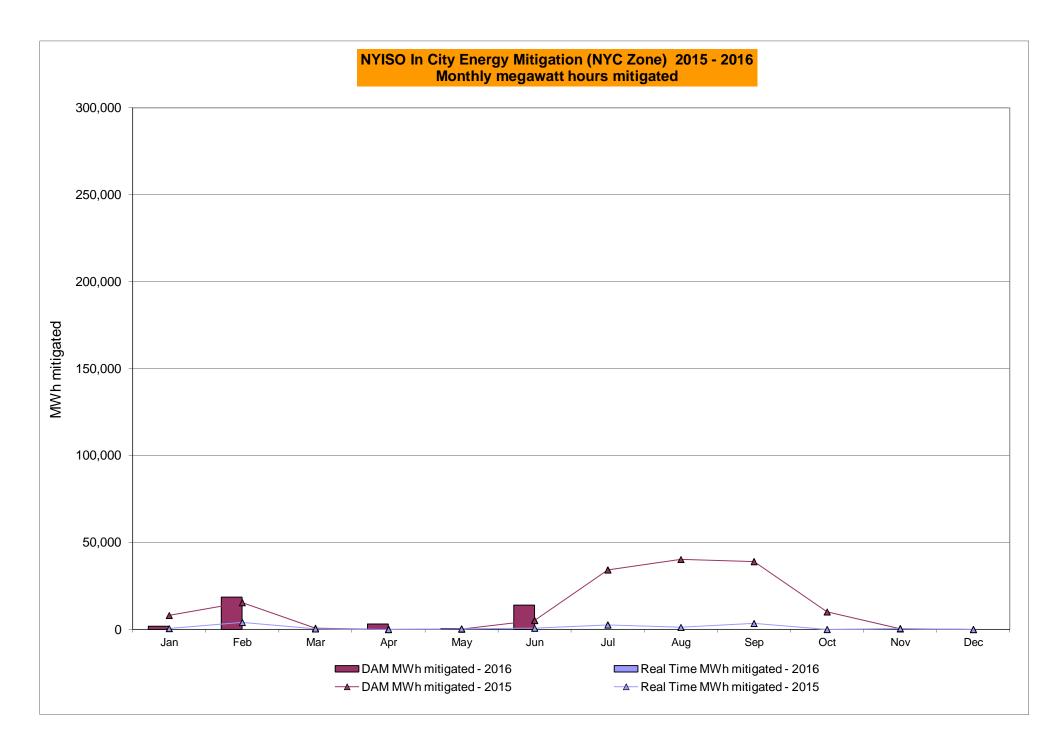

<br>0.59<br>1.19<br>0.02<br>N/A | 5.60<br>2.20<br>3.74<br>0.49<br>N/A<br>0.37<br>0.37<br>7.71<br>2.76<br>1.53<br>0.84<br>0.02<br>N/A<br>0.02<br>0.02<br>8.49<br>0.24<br>4.79<br>2.65<br>1.97<br>0.33<br>N/A                 | 5.02<br>2.68<br>2.75<br>0.45<br>N/A<br>0.18<br>0.18<br>7.29<br>0.67<br>0.20<br>0.01<br>0.00<br>N/A<br>0.00<br>0.00<br>6.73<br>0.23<br>1.32<br>0.59<br>0.09<br>0.00<br>N/A | 4.03<br>3.47<br>3.27<br>2.77<br>2.95<br>2.69<br>9.10<br>1.35<br>0.81<br>0.16<br>0.00<br>0.00<br>0.00<br>0.00<br>8.12<br>0.22<br>2.40<br>1.20<br>0.61<br>0.00<br>0.00         | 4.36<br>4.22<br>4.03<br>4.02<br>4.02<br>4.02<br>9.30<br>2.62<br>1.68<br>0.01<br>0.00<br>0.00<br>0.00<br>0.00<br>8.83<br>0.22<br>4.57<br>3.53<br>0.09<br>0.05<br>0.03 |

Market Mitigation and Analysis Prepared: 7/7/2016 3:38 PM











## NYISO LBMP ZONES



#### **Billing Codes for Chart C**

| Chart - C Category Name                   | <b>Billing Code</b> | Billing Category Name                                                              |
|-------------------------------------------|---------------------|------------------------------------------------------------------------------------|
| Bid Production Cost Guarantee Balancing   | 81203               | Balancing NYISO Bid Production Cost Guarantee - Internal Units                     |
| Bid Production Cost Guarantee Balancing   | 81204               | Balancing NYISO Bid Production Cost Guarantee - External Units                     |
| Bid Production Cost Guarantee Balancing   | 81205               | Balancing NYISO Bid Production Cost Guarantee Expenditu