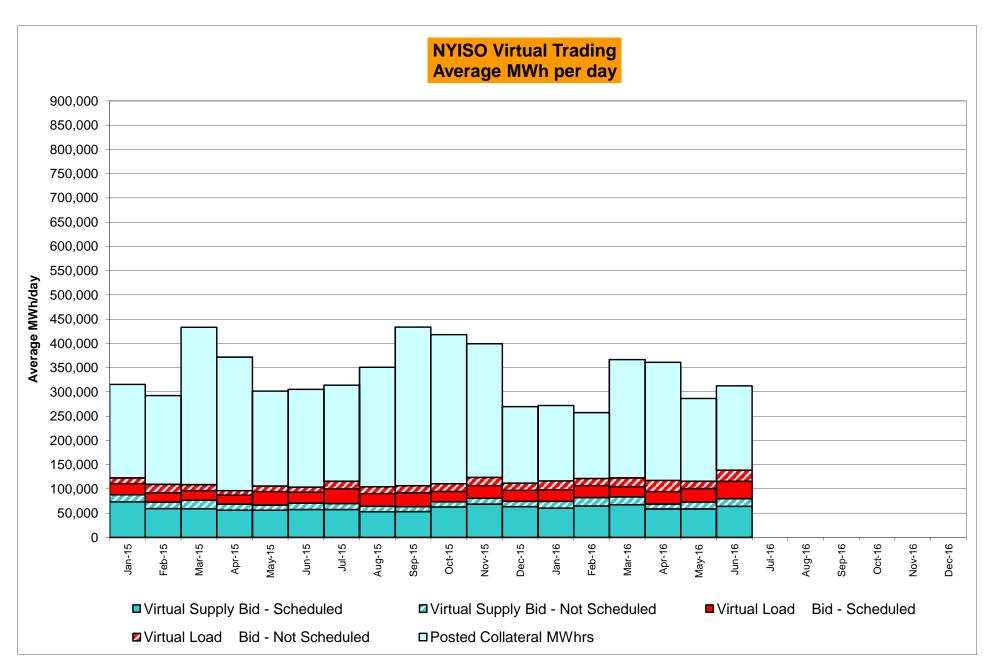

<br>0.28%<br>0.23%<br>6<br>8,731<br>0.07%<br>0.07%<br>5<br>720<br>0.69%<br>1.27% | 0<br>744<br>0.00%<br>0.20%<br>0<br>9,025<br>0.00%<br>0.06%<br>0<br>744<br>0.00%<br>1.08% | 2<br>744<br>0.27%<br>0.21%<br>5<br>8,987<br>0.06%<br>0.06%<br>9<br>744<br>1.21%<br>1.10% | 1<br>720<br>0.14%<br>0.20%<br>1<br>8,728<br>0.01%<br>0.05%<br>2<br>720<br>0.28%<br>1.01% | 2<br>744<br>0.27%<br>0.21%<br>7<br>9,008<br>0.08%<br>0.06%<br>13<br>744<br>1.75%<br>1.08% | 3<br>721<br>0.42%<br>0.22%<br>4<br>8,743<br>0.05%<br>0.06%<br>21<br>721<br>2.91%<br>1.25% | 0<br>744<br>0.00%<br>0.21%<br>0<br>8,975<br>0.00%<br>0.05%<br>7<br>744<br>0.94%<br>1.22% |

<sup>\*</sup> Calendar days from reservation date.

Market Mitigation and Analysis Prepared: 7/8/2016 11:03 AM





<sup>\*</sup> Calendar days from reservation date.





|        |        |           |                  |           | <u>Virtual L</u> | oad and  | Supp   | ly Zonal  | Statistic        | s (Avera   | ge MWh/da        | y) - 2016 |        |           |                  |            |                  |
|--------|--------|-----------|------------------|-----------|------------------|----------|--------|-----------|------------------|------------|------------------|-----------|--------|-----------|------------------|------------|------------------|
|        |        | Virtual L |                  | Virtual S | upply Bid        |          |        | Virtual L |                  | Virtual Su |                  | T         |        | Virtual L | oad Bid          | Virtual Su |                  |
| Zone   | Date   | Scheduled | Not<br>Scheduled