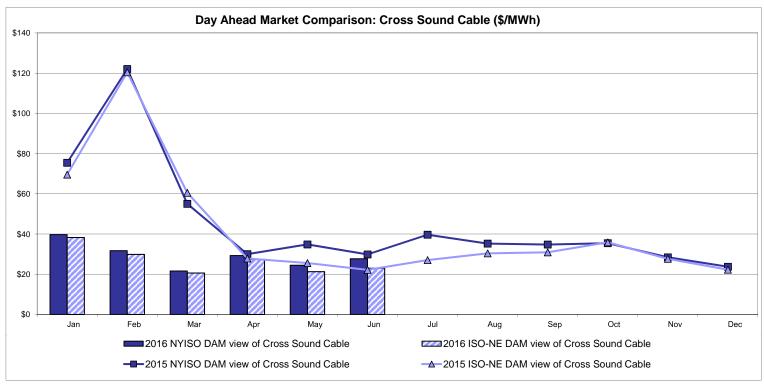

lable<br>Line<br>27.70<br>10.58                   | NORWALK<br>Controllable<br>Line<br>25.81<br>8.63                   | 26.64<br>9.17                         | 24.75<br>7.86                         | 24.92<br>8.10                         | Controllable<br>Line<br>16.86<br>6.97 |

Market Mitigation and Analysis Prepared: 7/6/2016 3:17 PM

<sup>\*</sup> Straight LBMP averages















Average of RT Energy

Average of RT Congestion

**L**BMP

Average of RT Losses

## **External Comparison ISO-New England**





### **External Comparison PJM**





### **External Comparison Ontario IESO**





Notes: Exchange factor used for June 2016 was 0.7775 to US

HOEP: Hourly Ontario Energy Price Pre-Dispatch: Projected Energy Price

## External Controllable Line: Cross Sound Cable (New England)





#### Note:

ISO-NE Forecast is an advisory posting @ 18:00 day before.

The DAM and R/T prices at the Shorham 13899 interface are used for ISO-NE.

The DAM and R/T prices at the CSC interface are used for NYISO.

## **External Controllable Line: Northport - Norwalk (New England)**





#### Note:

ISO-NE Forecast is an advisory posting @ 18:00 day before.

The DAM and R/T prices at the Northport 138 interface are used for ISO-NE.

The DAM and R/T prices at the 1385 interface are used for NYISO.

## **External Controllable Line: Neptune (PJM)**





## **External Comparison Hydro-Quebec**





Note:

Hydro-Quebec Prices are unavailable.

## **External Controllable Line: Linden VFT (PJM)**





## **External Controllable Line: Hudson (PJM)**





#### **NYISO Real Time Price Correction S