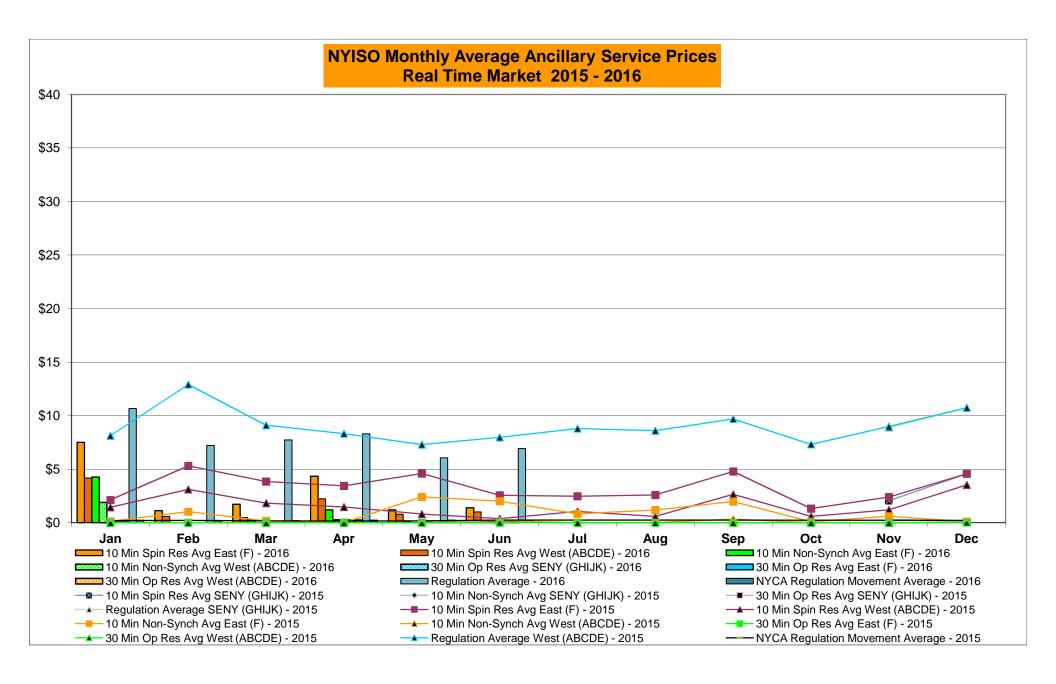

t-16 |           |                  |           |                  |          | Oct-16 |           |                  |            |                  |           | Oct-16 |           |                  | <br>       |                  |
|        | Nov-16 |           |                  |           |                  |          | Nov-16 |           |                  |            |                  |           | Nov-16 |           |                  |            |                  |
|        | Dec-16 |           |                  |           |                  |          | Dec-16 |           |                  |            |                  |           | Dec-16 |           |                  |            |                  |

Market Mitigation and Analysis Prepared: 7/6/2016 2:48 PM









#### NYISO Markets Ancillary Services Statistics - Unweighted Price (\$/MWH)

|