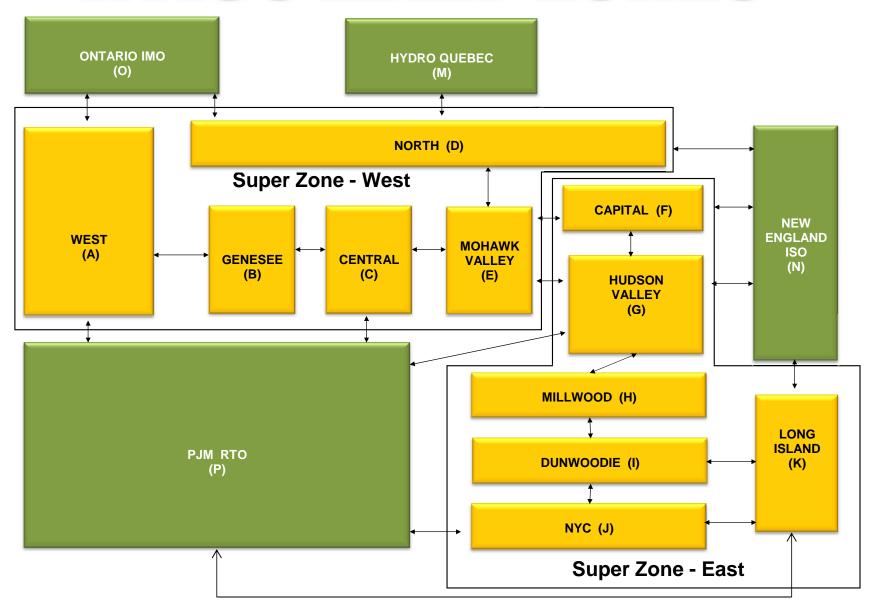

# Market Performance Highlights for June 2016

- LBMP for June is \$27.35/MWh; higher than \$23.31/MWh in May 2016 and lower than \$28.20/MWh in June 2015.
  - Day Ahead and Real Time Load Weighted LBMPs are higher compared to May.
- June 2016 average year-to-date monthly cost of \$29.93/MWh is a 47% decrease from \$56.02/MWh in June 2015.
- Average daily sendout is 456 GWh/day in June; higher than 397 GWh/day in May 2016 and higher than 450 GWh/day in June 2015.
- Natural gas prices and distillate prices were higher compared to the previous month.
  - Natural Gas (Transco Z6 NY) was \$1.78/MMBtu, up from \$1.58/MMBtu in May.
    - Natural gas prices are down 24% year-over-year
  - Jet Kerosene Gulf Coast was \$10.21/MMBtu, up from \$9.66/MMBtu in May.
  - Ultra Low Sulfur No.2 Diesel NY Harbor was \$10.64/MMBtu, up from \$10.17/MMBtu in May.
    - Distillate prices are down 21% year-over-year
- Uplift per MWh is higher compared to the previous month.
  - Uplift (not including NYISO cost of operations) is \$0.20/MWh; higher than \$0.19/MWh in May.
    - Local Reliability Share is \$0.21/MWh, lower than \$0.35/MWh in May.
    - Statewide Share is (\$0.01)/MWh, higher than (\$0.16)/MWh in May.
  - TSA \$ per NYC MWh is \$0.02/MWh.
  - Total uplift costs (Schedule 1 components including NYISO Cost of Operations) are higher than May.

## NYISO Average Cost/MWh (Energy and Ancillary Services) \* from the LBMP Customer point of view

| 2016                                                    | January        | February       | March          | <u>April</u>   | May          | <u>June</u>  | July         | August       | September         | October               | November                    | December            |
|---------------------------------------------------------|----------------|----------------|----------------|----------------|--------------|--------------|--------------|--------------|-------------------|-----------------------|-----------------------------|---------------------|
| LBMP                                                    | 34.29          | 28.71          | 20.66          | 27.96          | 23.31        | 27.35        | <u>oury</u>  | ragaor       | Coptombol         | 0010001               | 11010111001                 | <u> Booombor</u>    |
| NTAC                                                    | 0.59           | 0.78           | 0.62           | 1.14           | 1.10         | 0.93         |              |              |                   |                       |                             |                     |
| Reserve                                                 | 0.77           | 0.73           | 0.73           | 0.87           | 0.71         | 0.59         |              |              |                   |                       |                             |                     |
| Regulation                                              | 0.12           | 0.12           | 0.12           | 0.12           | 0.11         | 0.12         |              |              |                   |                       |                             |                     |
| NYISO Cost of Operations                                | 0.64           | 0.12           | 0.65           | 0.12           | 0.65         | 0.66         |              |              |                   |                       |                             |                     |
| FERC Fee Recovery                                       | 0.09           | 0.00           | 0.03           | 0.10           | 0.09         | 0.00         |              |              |                   |                       |                             |                     |
| Uplift                                                  | (0.43)         | (0.07)         | (0.03)         | (0.34)         | 0.19         | 0.20         |              |              |                   |                       |                             |                     |
| Uplift: Local Reliability Share                         | 0.09           | 0.11           | 0.06           | 0.07           | 0.35         | 0.21         |              |              |                   |                       |                             |                     |
| Uplift: Statewide Share                                 | (0.52)         | (0.18)         | (0.09)         | (0.41)         | (0.16)       | (0.01)       |              |              |                   |                       |                             |                     |
| Voltage Support and Black Start                         | 0.35           | 0.16)          | 0.36           | 0.35           | 0.36         | 0.36         |              |              |                   |                       |                             |                     |
| Avg Monthly Cost                                        | 36.42          | 31.37          | 23.23          | 30.84          | 26.52        | 30.29        |              |              |                   |                       |                             |                     |
| Avg Monthly Cost                                        | 30.42          | 31.37          | 23.23          | 30.04          | 20.32        | 30.29        |              |              |                   |                       |                             |                     |
| Avg YTD Cost                                            | 36.42          | 34.02          | 30.68          | 30.71          | 29.85        | 29.93        |              |              |                   |                       |                             |                     |
| TSA \$ per NYC MWh                                      | 0.00           | 0.00           | 0.05           | 0.00           | 0.00         | 0.02         |              |              |                   |                       |                             |                     |
| 2015                                                    | <u>January</u> | February       | March          | April          | May          | <u>June</u>  | July         | August       | September         | October               | November                    | December            |
| LBMP                                                    |                |                |                |                |              |              |              |              |                   |                       |                             |                     |
| NTAC                                                    | 59.61          | 114.37         | 52.09          | 28.36<br>0.64  | 32.98        | 28.20        | 34.77        | 33.09        | 34.40<br>0.63     | 30.05                 | 24.83                       | 20.91               |
| Reserve                                                 | 0.32<br>0.27   | 0.35<br>0.37   | 0.41<br>0.56   | 0.64           | 0.56<br>0.38 | 0.80         | 0.54         | 0.60<br>0.20 |                   | 0.53                  | 0.68<br>0.47                | 1.05<br>0.60        |
| Reserve                                                 | 0.27           | 0.37           | 0.56           |                | 0.36         | 0.24<br>0.13 | 0.27<br>0.12 | 0.20         | 0.28<br>0.10      | 0.28<br>0.12          | 0.47                        | 0.00                |
|                                                         | 0.10           | 0.16           | 0.70           | 0.12<br>0.70   | 0.10         | 0.13         | 0.12         | 0.12         | 0.70              | 0.12                  | 0.13                        | 0.13                |
| NYISO Cost of Operations                                | (0.48)         |                |                |                | 0.70         | 0.70         | 0.70         | 0.70         |                   | 0.09                  | 0.70                        |                     |
| <b>Uplift</b><br>Uplift: Local Reliability Share        | 0.46)          | (1.08)<br>0.33 | (0.68)<br>0.13 | (0.15)<br>0.27 | 0.20         | 0.33         | 0.04         | 0.03         | (0.15)<br>0.22    | 0.10                  | 0.44                        | (0.07)<br>0.12      |
| Uplift: Statewide Share                                 | (0.73)         |                | (0.81)         | (0.42)         | (0.05)       | (0.04)       | (0.30)       | (0.33)       | (0.37)            | (0.23)                | 0.25                        | (0.12)              |
| Voltage Support and Black Start                         | 0.73)          | (1.41)<br>0.39 | 0.39           | 0.39           | 0.03)        | 0.39         | 0.39         | 0.39         | 0.37)             | 0.39                  | 0.23                        | 0.18)               |
|                                                         |                |                |                |                |              |              |              |              |                   |                       |                             |                     |
| Avg Monthly Cost                                        | 60.91          | 115.27         | 53.58          | 30.41          | 35.37        | 30.79        | 36.84        | 35.14        | 36.35             | 32.18                 | 27.64                       | 23.71               |
| Avg YTD Cost                                            | 60.91          | 87.74          | 76.64          | 66.82          | 60.96        | 56.02        | 52.77        | 50.20        | 48.59             | 47.17                 | 45.66                       | 44.10               |
| TSA \$ per NYC MWh                                      | 0.00           | 0.00           | 0.00           | 0.00           | 0.17         | 0.50         | 0.07         | 0.06         | 0.01              | 0.00                  | 0.00                        | 0.00                |
| 2014                                                    | January        | February       | March          | <u>April</u>   | May          | <u>June</u>  | <u>July</u>  | August       | September         | October               | November                    | December            |
| LBMP                                                    | 183.36         | 123.19         | 109.58         | 46.09          | 40.30        | 43.39        | 43.97        | 34.48        | 37.63             | 35.61                 | 42.89                       | 38.08               |
| NTAC                                                    | 0.56           | 0.64           | 0.39           | 1.18           | 0.69         | 0.78         | 0.43         | 0.41         | 0.50              | 0.57                  | 0.68                        | 0.86                |
| Reserve                                                 | 0.56           | 0.64           | 0.59           | 0.46           | 0.09         | 0.76         | 0.43         | 0.41         | 0.30              | 0.37                  | 0.00                        | 0.88                |
| Regulation                                              | 0.78           | 0.49           | 0.30           | 0.40           | 0.28         | 0.27         | 0.20         | 0.20         | 0.29              | 0.48                  | 0.37                        | 0.23                |
| NYISO Cost of Operations                                | 0.27           | 0.21           | 0.22           | 0.13           | 0.12         | 0.12         | 0.12         | 0.13         | 0.69              | 0.12                  | 0.11                        | 0.69                |
| Uplift                                                  | 0.09           | 0.69           | 0.89           | (0.09)         | 0.09         |              | (0.26)       |              | (0.20)            |                       |                             |                     |
| •                                                       | 1.43           |                |                | ` ,            |              | (0.21)       | ` ,          | (0.19)       | ` ,               | (0.24)                | (0.40)                      | (0.20)              |
| Uplift: Local Reliability Share Uplift: Statewide Share |                | 0.75           | 0.62           | 0.15           | 0.51         | 0.32         | 0.29         | 0.27         | 0.26              | 0.26                  | 0.24                        | 0.13                |
|                                                         | (1.21)         | (0.19)         | (0.27)         | (0.24)         | (0.44)       | (0.53)       | (0.55)       | (0.45)       | (0.46)            | (0.50)                | (0.64)                      | (0.33)              |
| Voltage Support and Black Start                         | 0.36           | 0.36           | 0.36           | 0.36           | 0.36         | 0.36         | 0.36         | 0.36         | 0.36              | 0.36                  | 0.36                        | 0.36                |
| Avg Monthly Cost                                        | 186.24         | 126.14         | 112.15         | 48.82          | 42.51        | 45.39        | 45.57        | 36.14        | 39.38             | 37.59                 | 44.71                       | 40.09               |
| Avg YTD Cost                                            | 186.24         | 157.93         | 142.77         | 121.97         | 108.36       | 97.84        | 89.46        | 82.60        | 78.07             | 74.63                 | 72.06                       | 69.31               |
| TSA \$ per NYC MWh * Excludes ICAP payments.            | 0.00           | 0.00           | 0.00           | 0.00           | 0.00         | 0.03         | 0.35         | 0.00         | 0.42              | 0.00<br>Data reflects | 0.00<br>s true-ups thru Dec | 0.00<br>ember 2015. |
| Market Mitigation and Analysis                          |                |                |                |                |              |              |              | Ac of Ian 20 | 16 the ennual EED |                       |                             |                     |