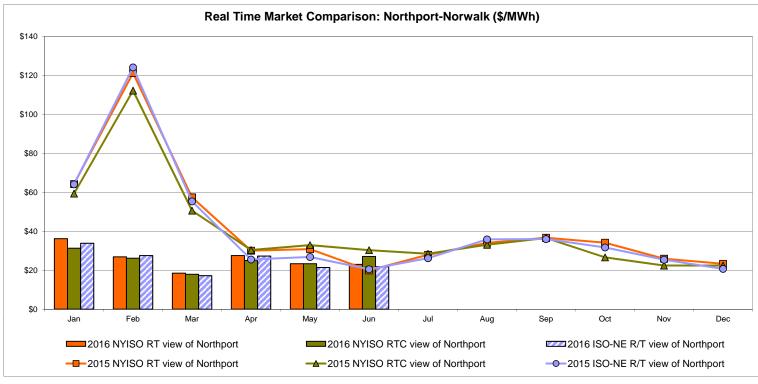

Mitigation and Analysis Prepared: 7/6/2016 3:17 PM

<sup>\*</sup> Straight LBMP averages















Average of RT Energy

Average of RT Congestion

**L**BMP

Average of RT Losses

## **External Comparison ISO-New England**





### **External Comparison PJM**





### **External Comparison Ontario IESO**





Notes: Exchange factor used for June 2016 was 0.7775 to US

HOEP: Hourly Ontario Energy Price Pre-Dispatch: Projected Energy Price

## External Controllable Line: Cross Sound Cable (New England)





#### Note:

ISO-NE Forecast is an advisory posting @ 18:00 day before.

The DAM and R/T prices at the Shorham 13899 interface are used for ISO-NE.

The DAM and R/T prices at the CSC interface are used for NYISO.

## **External Controllable Line: Northport - Norwalk (New England)**





#### Note:

ISO-NE Forecast is an advisory posting @ 18:00 day before.

The DAM and R/T prices at the Northport 138 interface are used for ISO-NE.

The DAM and R/T prices at the 1385 interface are used for NYISO.

## **External Controllable Line: Neptune (PJM)**





## **External Comparison Hydro-Quebec**





Note:

Hydro-Quebec Prices are unavailable.

## **External Controllable Line: Linden VFT (PJM)**





## **External Controllable Line: Hudson (PJM)**





#### **NYISO Real Time Price Correction Statistics**

| 2016<br>Hour Corrections