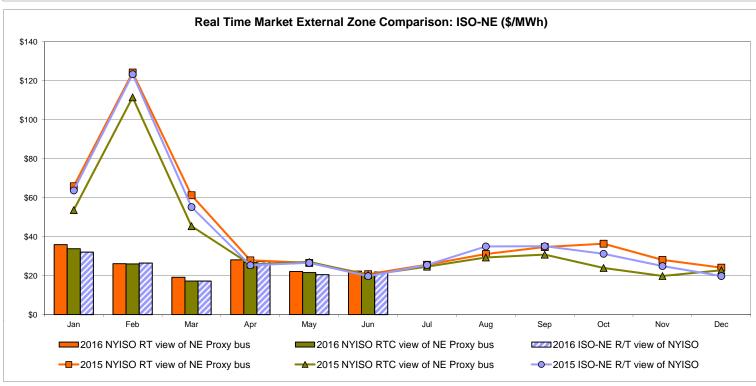

d Deviation                 | IESO  Zone O  18.41 6.44        | QUEBEC<br>(Wheel)<br>Zone M<br>18.32<br>7.92                   | QUEBEC (Import/Export)  Zone M  18.32 7.92              | Zone P<br>23.72<br>8.68<br>22.67 | 23.68<br>7.40                   | SOUND<br>CABLE<br>Controllable<br>Line<br>27.70<br>10.58                   | NORWALK<br>Controllable<br>Line<br>25.81<br>8.63                   | 26.64<br>9.17                         | 24.75<br>7.86                         | 24.92<br>8.10                         | Controllable<br>Line<br>16.86<br>6.97 |

Market Mitigation and Analysis Prepared: 7/6/2016 3:17 PM

<sup>\*</sup> Straight LBMP averages















Average of RT Energy

Average of RT Congestion

**L**BMP

Average of RT Losses

## **External Comparison ISO-New England**





### **External Comparison PJM**





### **External Comparison Ontario IESO**





Notes: Exchange factor used for June 2016 was 0.7775 to US

HOEP: Hourly Ontario Energy Price Pre-Dispatch: Projected Energy Price

## External Controllable Line: Cross Sound Cable (New England)





#### Note:

ISO-NE Forecast is an advisory posting @ 18:00 day before.

The DAM and R/T prices at the Shorham 13899 interface are used for ISO-NE.

The DAM and R/T prices at the CSC interface are used for NYISO.

## **External Controllable Line: Northport - Norwalk (New England)**





#### Note:

ISO-NE Forecast is an advisory posting @ 18:00 day before.

The DAM and R/T prices at the Northport 138 interface are used for ISO-NE.

The DAM and R/T prices at the 1385 interface are used for NYISO.

## **External