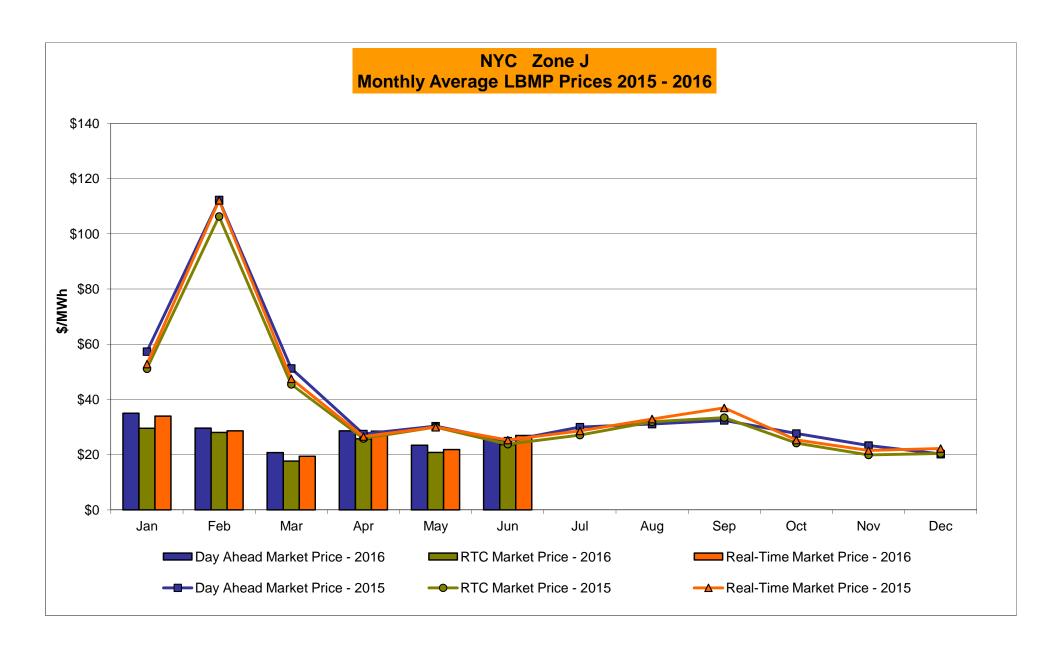

r>9.18        | 16.86<br>6.97<br>17.12<br>9.83        |
| Unweighted Price * Standard Deviation  RTC LBMP Unweighted Price * Standard Deviation                 | IESO  Zone O  18.41 6.44        | QUEBEC<br>(Wheel)<br>Zone M<br>18.32<br>7.92                   | QUEBEC (Import/Export)  Zone M  18.32 7.92              | Zone P<br>23.72<br>8.68<br>22.67 | 23.68<br>7.40                   | SOUND<br>CABLE<br>Controllable<br>Line<br>27.70<br>10.58                   | NORWALK<br>Controllable<br>Line<br>25.81<br>8.63                   | 26.64<br>9.17                         | 24.75<br>7.86                         | 24.92<br>8.10                         | Controllable<br>Line<br>16.86<br>6.97 |

Market Mitigation and Analysis Prepared: 7/6/2016 3:17 PM

<sup>\*</sup> Straight LBMP averages















Average of RT Energy

Average of RT Congestion

**L**BMP

Average of RT Losses

## **External Comparison ISO-New England**





### **External Comparison PJM**





### **External Comparison Ontario IESO**





Notes: Exchange factor used for June 2016 was 0.7775 to US

HOEP: Hourly Ontario Energy Price Pre-Dispatch: Projected Energy Price

## External Controllable Line: Cross Sound Cable (New England)





#### Note:

ISO-NE Forecast is an advisory posting @ 18:00 day before.

The DAM and R/T prices at the Shorham 13899 interface are used for ISO-NE.

The DAM and R/T prices at the CSC interface are used for NYISO.

## **External Controllable Line: Northport - Norwalk (New England)**





#### Note:

ISO-NE Forecast is an advisory posting @ 18:00 day before.

The DAM and R/T prices a