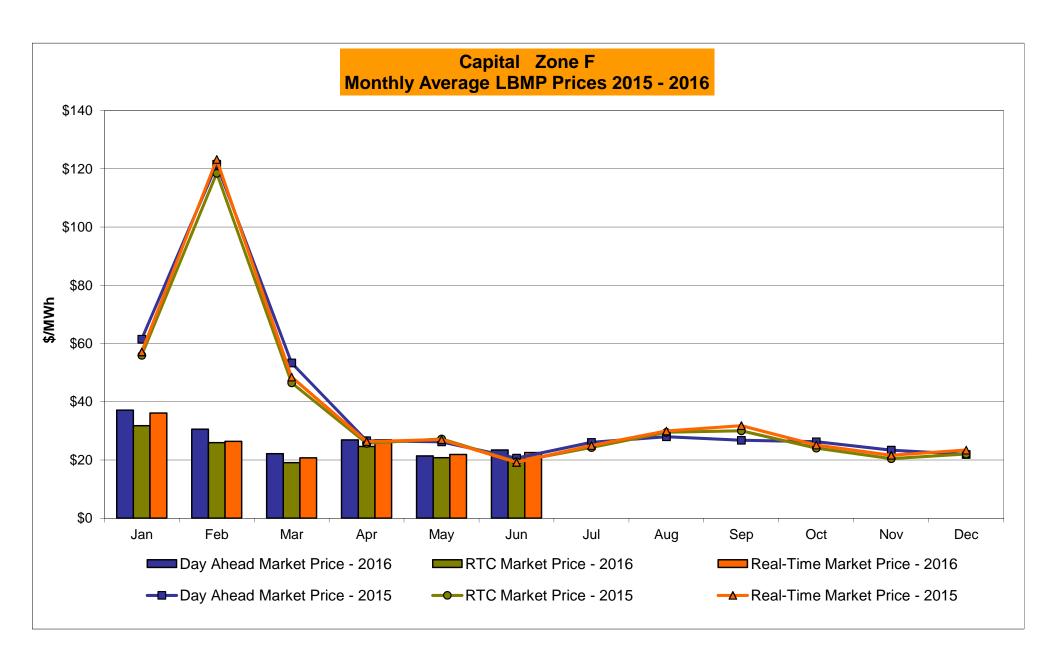

28<br>9.18        | 16.86<br>6.97<br>17.12<br>9.83        |
| Unweighted Price * Standard Deviation  RTC LBMP Unweighted Price * Standard Deviation                 | IESO  Zone O  18.41 6.44        | QUEBEC<br>(Wheel)<br>Zone M<br>18.32<br>7.92                   | QUEBEC (Import/Export)  Zone M  18.32 7.92              | Zone P<br>23.72<br>8.68<br>22.67 | 23.68<br>7.40                   | SOUND<br>CABLE<br>Controllable<br>Line<br>27.70<br>10.58                   | NORWALK<br>Controllable<br>Line<br>25.81<br>8.63                   | 26.64<br>9.17                         | 24.75<br>7.86                         | 24.92<br>8.10                         | Controllable<br>Line<br>16.86<br>6.97 |

Market Mitigation and Analysis Prepared: 7/6/2016 3:17 PM

<sup>\*</sup> Straight LBMP averages















Average of RT Energy

Average of RT Congestion

**L**BMP

Average of RT Losses

## **External Comparison ISO-New England**





### **External Comparison PJM**





### **External Comparison Ontario IESO**





Notes: Exchange factor used for June 2016 was 0.7775 to US

HOEP: Hourly Ontario Energy Price Pre-Dispatch: Projected Energy Price

## External Controllable Line: Cross Sound Cable (New England)





#### Note:

ISO-NE Forecast is an advisory posting @ 18:00 day before.

The DAM and R/T prices at the Shorham 13899 interface are used for ISO-NE.

The DAM and R/T prices at the CSC interface are used for NYISO.

## **External Controllable Line: Northport - Norwalk (New England)**





#### Note:

ISO-NE Forecast is an advisory posting @ 18:00 day before.

The DAM and R/T pric