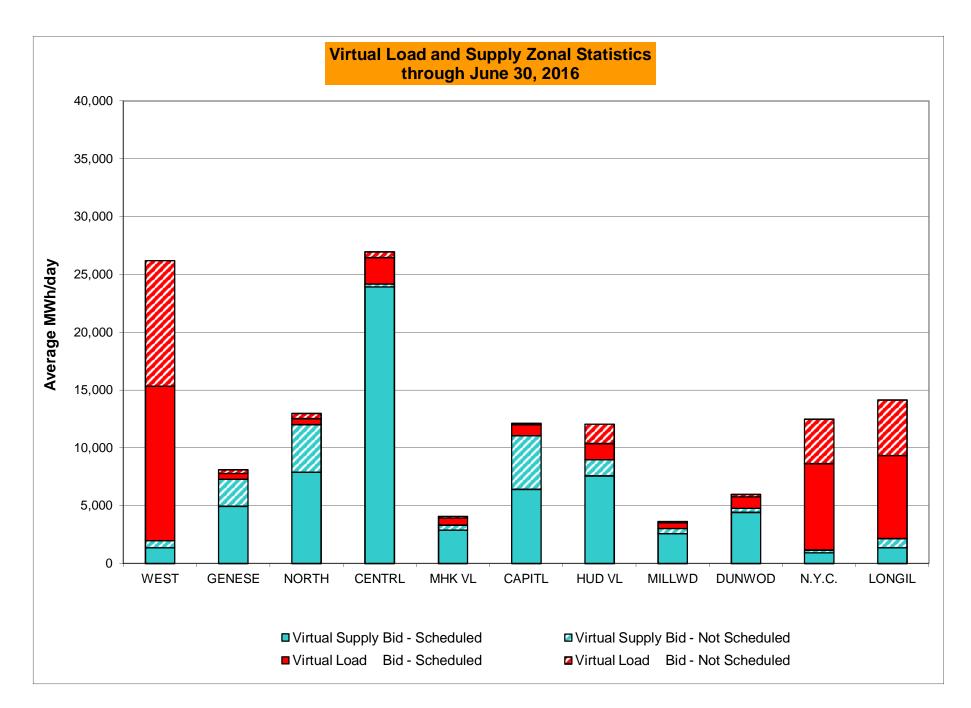

r>0.28%<br>0.23%<br>6<br>8,731<br>0.07%<br>0.07%<br>5<br>720<br>0.69%<br>1.27% | 0<br>744<br>0.00%<br>0.20%<br>0<br>9,025<br>0.00%<br>0.06%<br>0<br>744<br>0.00%<br>1.08% | 2<br>744<br>0.27%<br>0.21%<br>5<br>8,987<br>0.06%<br>0.06%<br>9<br>744<br>1.21%<br>1.10% | 1<br>720<br>0.14%<br>0.20%<br>1<br>8,728<br>0.01%<br>0.05%<br>2<br>720<br>0.28%<br>1.01% | 2<br>744<br>0.27%<br>0.21%<br>7<br>9,008<br>0.08%<br>0.06%<br>13<br>744<br>1.75%<br>1.08% | 3<br>721<br>0.42%<br>0.22%<br>4<br>8,743<br>0.05%<br>0.06%<br>21<br>721<br>2.91%<br>1.25% | 0<br>744<br>0.00%<br>0.21%<br>0<br>8,975<br>0.00%<br>0.05%<br>7<br>744<br>0.94%<br>1.22% |

<sup>\*</sup> Calendar days from reservation date.

Market Mitigation and Analysis Prepared: 7/8/2016 11:03 AM





<sup>\*</sup> Calendar days from reservation date.





|        |        |           |                  |           | <u>Virtual L</u> | oad and  | Supp   | ly Zonal  | Statistic        | s (Avera   | ge MWh/da        | y) - 2016 |        |           |                  |            |                  |
|--------|--------|-----------|------------------|-----------|------------------|----------|--------|-----------|------------------|------------|------------------|-----------|--------|-----------|------------------|------------|------------------|
|        |        | Virtual L |                  | Virtual S | upply Bid        |          |        | Virtual L |                  | Virtual Su |                  | T         |        | Virtual L | oad Bid          | Virtual Su |                  |
| Zone   | Date   | Scheduled | Not<br>Scheduled |