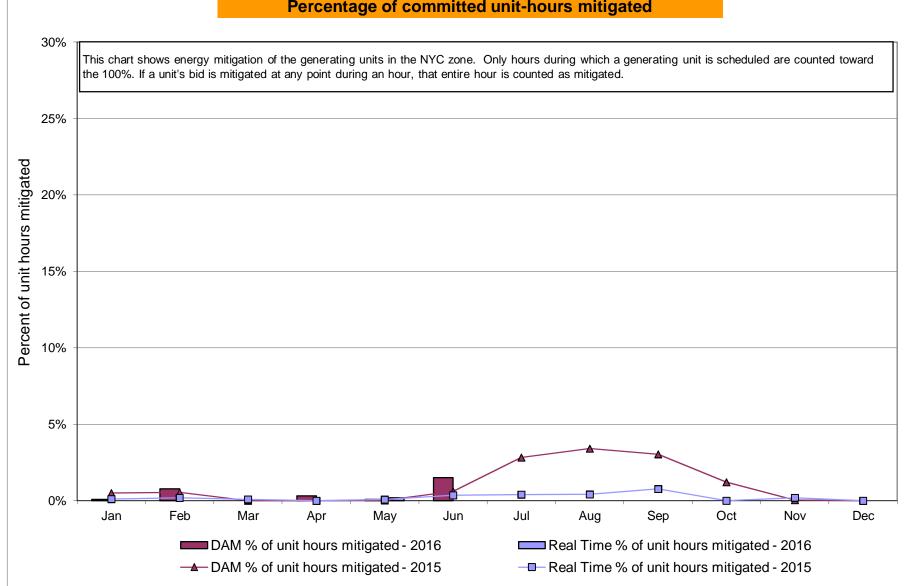

59<br>0.59<br>1.19<br>0.02<br>N/A | 5.60<br>2.20<br>3.74<br>0.49<br>N/A<br>0.37<br>0.37<br>7.71<br>2.76<br>1.53<br>0.84<br>0.02<br>N/A<br>0.02<br>0.02<br>8.49<br>0.24<br>4.79<br>2.65<br>1.97<br>0.33<br>N/A                 | 5.02<br>2.68<br>2.75<br>0.45<br>N/A<br>0.18<br>0.18<br>7.29<br>0.67<br>0.20<br>0.01<br>0.00<br>N/A<br>0.00<br>0.00<br>6.73<br>0.23<br>1.32<br>0.59<br>0.09<br>0.00<br>N/A | 4.03<br>3.47<br>3.27<br>2.77<br>2.95<br>2.69<br>9.10<br>1.35<br>0.81<br>0.16<br>0.00<br>0.00<br>0.00<br>0.00<br>8.12<br>0.22<br>2.40<br>1.20<br>0.61<br>0.00<br>0.00         | 4.36<br>4.22<br>4.03<br>4.02<br>4.02<br>4.02<br>9.30<br>2.62<br>1.68<br>0.01<br>0.00<br>0.00<br>0.00<br>0.00<br>8.83<br>0.22<br>4.57<br>3.53<br>0.09<br>0.05<br>0.03 |

Market Mitigation and Analysis Prepared: 7/7/2016 3:38 PM











## NYISO LBMP ZONES



#### **Billing Codes for Chart C**

| Chart - C Category Name                   | <b>Billing Code</b> | Billing Category Name                                                              |
|-------------------------------------------|---------------------|------------------------------------------------------------------------------------|
| Bid Production Cost Guarantee Balancing   | 81203               | Balancing NYISO Bid Production Cost Guarantee - Internal Units                     |
| Bid Production Cost Guarantee Balancing   | 81204               | Balancing NYISO Bid Production Cost Guarantee - External Units                     |
| Bid Production Cost Guarantee Balancing   | 81205               | Balancing NYISO Bid Production Cost Guarantee Expendi