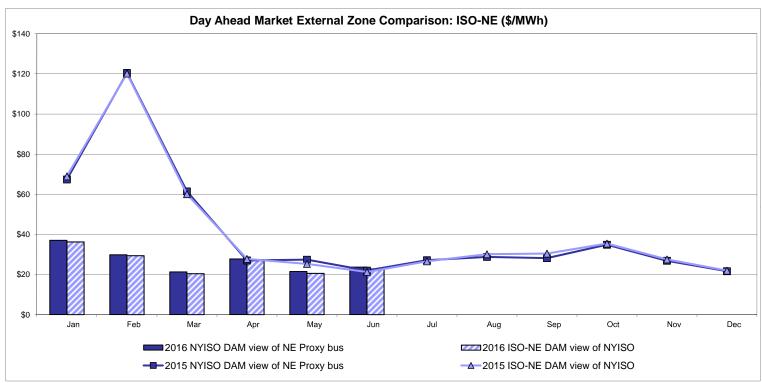

ard Deviation                 | IESO  Zone O  18.41 6.44        | QUEBEC<br>(Wheel)<br>Zone M<br>18.32<br>7.92                   | QUEBEC (Import/Export)  Zone M  18.32 7.92              | Zone P<br>23.72<br>8.68<br>22.67 | 23.68<br>7.40                   | SOUND<br>CABLE<br>Controllable<br>Line<br>27.70<br>10.58                   | NORWALK<br>Controllable<br>Line<br>25.81<br>8.63                   | 26.64<br>9.17                         | 24.75<br>7.86                         | 24.92<br>8.10                         | Controllable<br>Line<br>16.86<br>6.97 |

Market Mitigation and Analysis Prepared: 7/6/2016 3:17 PM

<sup>\*</sup> Straight LBMP averages















Average of RT Energy

Average of RT Congestion

**L**BMP

Average of RT Losses

## **External Comparison ISO-New England**





### **External Comparison PJM**





### **External Comparison Ontario IESO**





Notes: Exchange factor used for June 2016 was 0.7775 to US

HOEP: Hourly Ontario Energy Price Pre-Dispatch: Projected Energy Price

## External Controllable Line: Cross Sound Cable (New England)





#### Note:

ISO-NE Forecast is an advisory posting @ 18:00 day before.

The DAM and R/T prices at the Shorham 13899 interface are used for ISO-NE.

The DAM and R/T prices at the CSC interface are used for NYISO.

## **External Controllable Line: Northport - Norwalk (New England)**





#### Note:

ISO-NE Forecast is an advisory posting @ 18:00 day before.

The DAM and R/T prices at the Northport 138 interface are used for ISO-NE.

The DAM and R/T prices at the 1385 interface are used for NYISO.

## **Externa