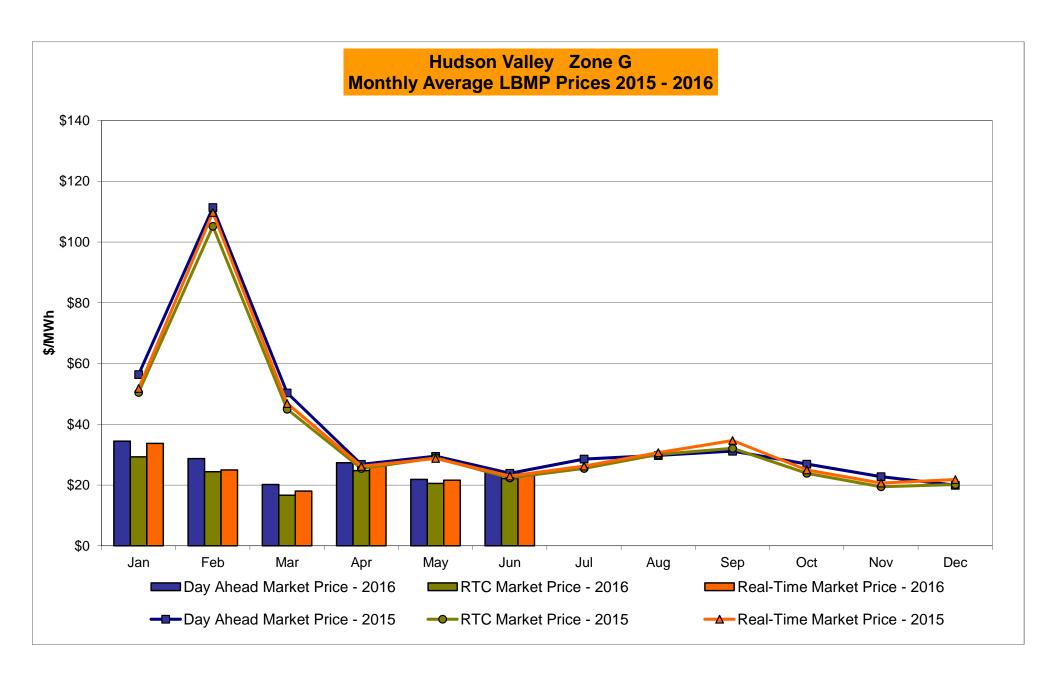

<br>9.18        | 16.86<br>6.97<br>17.12<br>9.83        |
| Unweighted Price * Standard Deviation  RTC LBMP Unweighted Price * Standard Deviation                 | IESO  Zone O  18.41 6.44        | QUEBEC<br>(Wheel)<br>Zone M<br>18.32<br>7.92                   | QUEBEC (Import/Export)  Zone M  18.32 7.92              | Zone P<br>23.72<br>8.68<br>22.67 | 23.68<br>7.40                   | SOUND<br>CABLE<br>Controllable<br>Line<br>27.70<br>10.58                   | NORWALK<br>Controllable<br>Line<br>25.81<br>8.63                   | 26.64<br>9.17                         | 24.75<br>7.86                         | 24.92<br>8.10                         | Controllable<br>Line<br>16.86<br>6.97 |

Market Mitigation and Analysis Prepared: 7/6/2016 3:17 PM

<sup>\*</sup> Straight LBMP averages















Average of RT Energy

Average of RT Congestion

**L**BMP

Average of RT Losses

## **External Comparison ISO-New England**





### **External Comparison PJM**





### **External Comparison Ontario IESO**





Notes: Exchange factor used for June 2016 was 0.7775 to US

HOEP: Hourly Ontario Energy Price Pre-Dispatch: Projected Energy Price

## External Controllable Line: Cross Sound Cable (New England)





#### Note:

ISO-NE Forecast is an advisory posting @ 18:00 day before.

The DAM and R/T prices at the Shorham 13899 interface are used for ISO-NE.

The DAM and R/T prices at the CSC interface are used for NYISO.

## **External Controllable Line: Northport - Norwalk (New England)**





#### Note:

ISO-NE Forecast is an advisory posting @ 18:00 day before.

The DAM and R/T prices