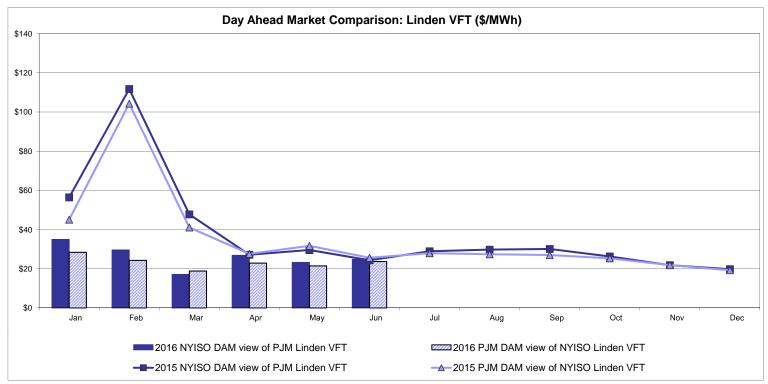

Dispatch: Projected Energy Price

## External Controllable Line: Cross Sound Cable (New England)





#### Note:

ISO-NE Forecast is an advisory posting @ 18:00 day before.

The DAM and R/T prices at the Shorham 13899 interface are used for ISO-NE.

The DAM and R/T prices at the CSC interface are used for NYISO.

## **External Controllable Line: Northport - Norwalk (New England)**





#### Note:

ISO-NE Forecast is an advisory posting @ 18:00 day before.

The DAM and R/T prices at the Northport 138 interface are used for ISO-NE.

The DAM and R/T prices at the 1385 interface are used for NYISO.

## **External Controllable Line: Neptune (PJM)**





## **External Comparison Hydro-Quebec**





Note:

Hydro-Quebec Prices are unavailable.

## **External Controllable Line: Linden VFT (PJM)**





## **External Controllable Line: Hudson (PJM)**





#### **NYISO Real Time Price Correction Statistics**

| 2016<br>Hour Corrections                                                                                                                                                                                                                                                                                                                                                                                                                        |                                                                                                                                                                                       | <u>January</u>