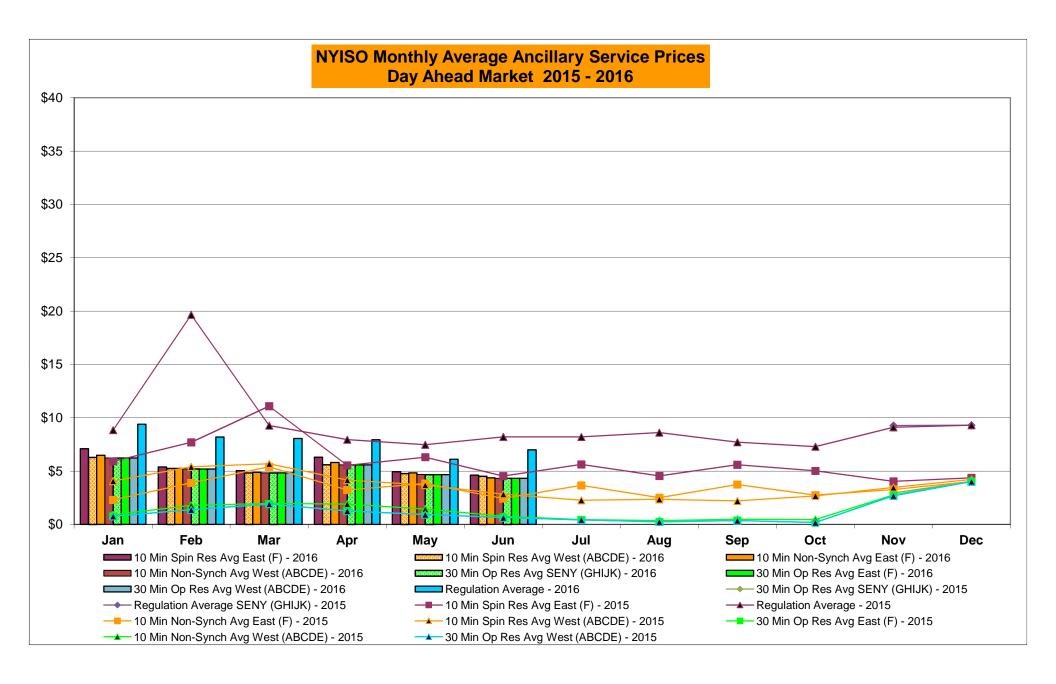

| Oct-16 |           |                  |           |                  |          | Oct-16 |           |                  |            |                  |           | Oct-16 |           |                  | <br>       |                  |
|        | Nov-16 |           |                  |           |                  |          | Nov-16 |           |                  |            |                  |           | Nov-16 |           |                  |            |                  |
|        | Dec-16 |           |                  |           |                  |          | Dec-16 |           |                  |            |                  |           | Dec-16 |           |                  |            |                  |

Market Mitigation and Analysis Prepared: 7/6/2016 2:48 PM









#### NYISO Markets Ancillary Services Statistics - Unweighted Price (\$/MWH)

|