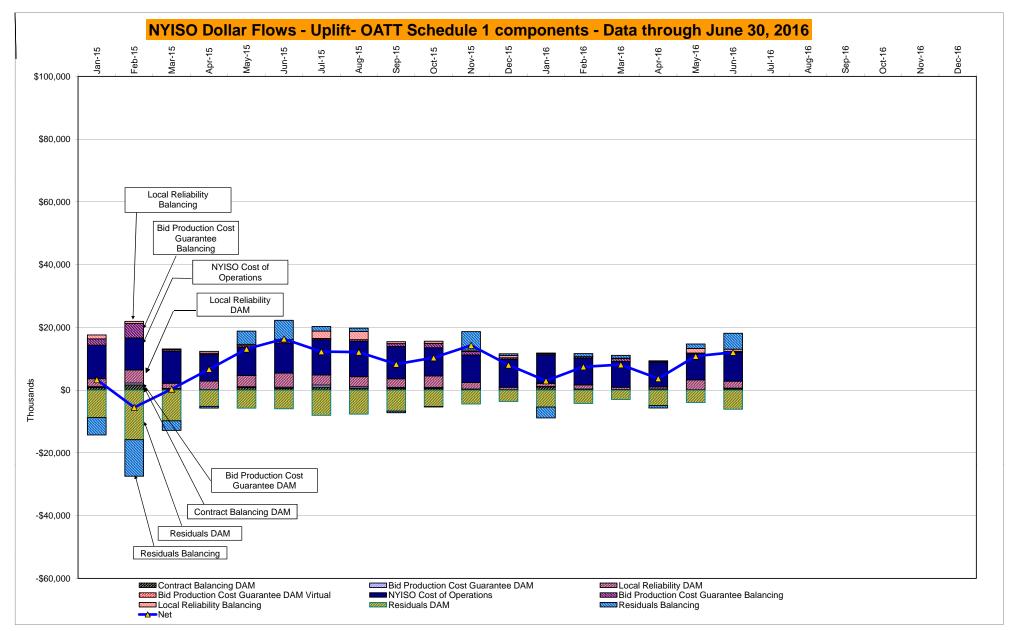

\* Excludes ICAP payments. Market Mitigation and Analysis Prepared: 7/7/2016 2:37 PM

DAM Contract Balancing amounts are for payments made to generating units to make them whole for being dispatched below their Day-Ahead schedule, as a result of out-of-merit dispatches.

DAM Bid Production Cost Guarantees for Virtual Transactions are included in the chart and are shown from the inception of Virtual Transactions. These values are small and cannot be identified on the chart.

DAM residuals consist of both energy and loss revenue collections and payments. By design, there is a net over collection of revenues due to the difference between the marginal losses paid to generation and the average losses charged to loads.