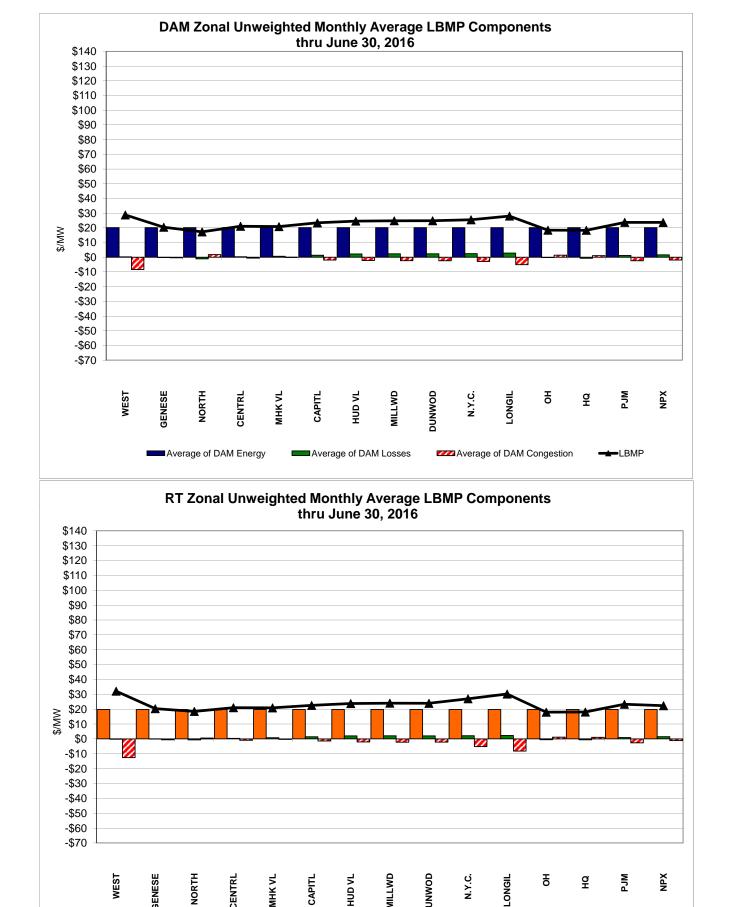

DAM residuals consist of both energy and loss revenue collections and payments. By design, there is a net over collection of revenues due to the difference between the marginal losses paid to generation and the average losses charged to loads.