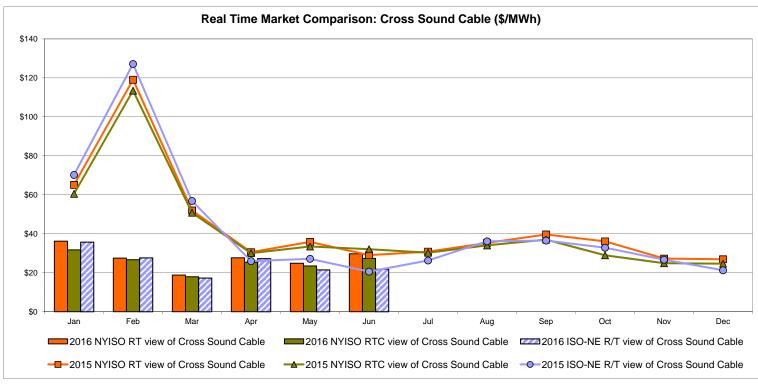

ble<br>Line<br>27.70<br>10.58                   | NORWALK<br>Controllable<br>Line<br>25.81<br>8.63                   | 26.64<br>9.17                         | 24.75<br>7.86                         | 24.92<br>8.10                         | Controllable<br>Line<br>16.86<br>6.97 |

Market Mitigation and Analysis Prepared: 7/6/2016 3:17 PM

<sup>\*</sup> Straight LBMP averages















Average of RT Energy

Average of RT Congestion

**L**BMP

Average of RT Losses

## **External Comparison ISO-New England**





### **External Comparison PJM**





### **External Comparison Ontario IESO**





Notes: Exchange factor used for June 2016 was 0.7775 to US

HOEP: Hourly Ontario Energy Price Pre-Dispatch: Projected Energy Price

## External Controllable Line: Cross Sound Cable (New England)





#### Note:

ISO-NE Forecast is an advisory posting @ 18:00 day before.

The DAM and R/T prices at the Shorham 13899 interface are used for ISO-NE.

The DAM and R/T prices at the CSC interface are used for NYISO.

## **External Controllable Line: Northport - Norwalk (New England)**





#### Note:

ISO-NE Forecast is an advisory posting @ 18:00 day before.

The DAM and R/T prices at the Northport 138 interface are used for ISO-NE.

The DAM and R/T prices at the 1385 interface are used for NYISO.

## **External Controllable Line: Neptune (PJM)**





## **External Comparison Hydro-Quebec**





Note:

Hydro-Quebec Prices are unavailable.

## **External Controllable Line: Linden VFT (PJM)**





## **External Controllable Line: Hudson (PJM)**





#### **NYISO Real Time Price Correction Sta