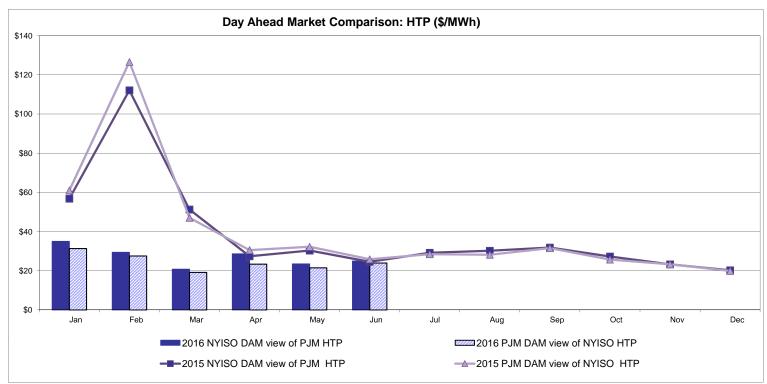

lable Line: Cross Sound Cable (New England)





#### Note:

ISO-NE Forecast is an advisory posting @ 18:00 day before.

The DAM and R/T prices at the Shorham 13899 interface are used for ISO-NE.

The DAM and R/T prices at the CSC interface are used for NYISO.

## **External Controllable Line: Northport - Norwalk (New England)**





#### Note:

ISO-NE Forecast is an advisory posting @ 18:00 day before.

The DAM and R/T prices at the Northport 138 interface are used for ISO-NE.

The DAM and R/T prices at the 1385 interface are used for NYISO.

## **External Controllable Line: Neptune (PJM)**





## **External Comparison Hydro-Quebec**





Note:

Hydro-Quebec Prices are unavailable.

## **External Controllable Line: Linden VFT (PJM)**





## **External Controllable Line: Hudson (PJM)**





#### **NYISO Real Time Price Correction Statistics**

| 2016<br>Hour Corrections                                                                                                                                                                                                                                                                                                                                                                                                                        |                                                                                                                                                                                       | <u>January</u>                                                                            | <u>February</u>