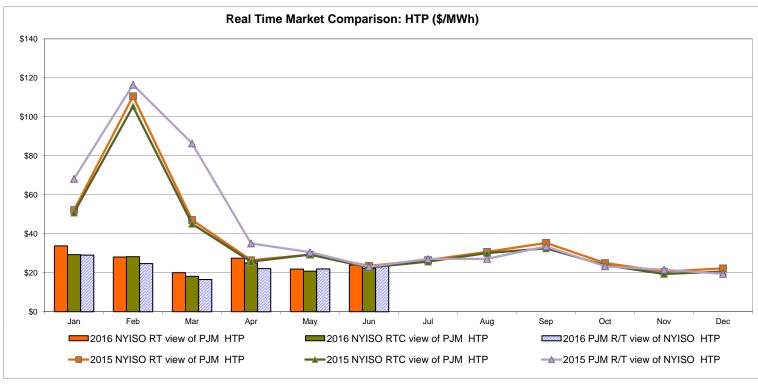

ble Line: Cross Sound Cable (New England)





#### Note:

ISO-NE Forecast is an advisory posting @ 18:00 day before.

The DAM and R/T prices at the Shorham 13899 interface are used for ISO-NE.

The DAM and R/T prices at the CSC interface are used for NYISO.

## **External Controllable Line: Northport - Norwalk (New England)**





#### Note:

ISO-NE Forecast is an advisory posting @ 18:00 day before.

The DAM and R/T prices at the Northport 138 interface are used for ISO-NE.

The DAM and R/T prices at the 1385 interface are used for NYISO.

## **External Controllable Line: Neptune (PJM)**





## **External Comparison Hydro-Quebec**





Note:

Hydro-Quebec Prices are unavailable.

## **External Controllable Line: Linden VFT (PJM)**





## **External Controllable Line: Hudson (PJM)**





#### **NYISO Real Time Price Correction Statistics**

| 2016<br>Hour Corrections                                                                                                                                                                                                                                                                                                                                                                                                                        |                                                                                                                                                                                       | <u>January</u>                                                                            | <u>February</u>