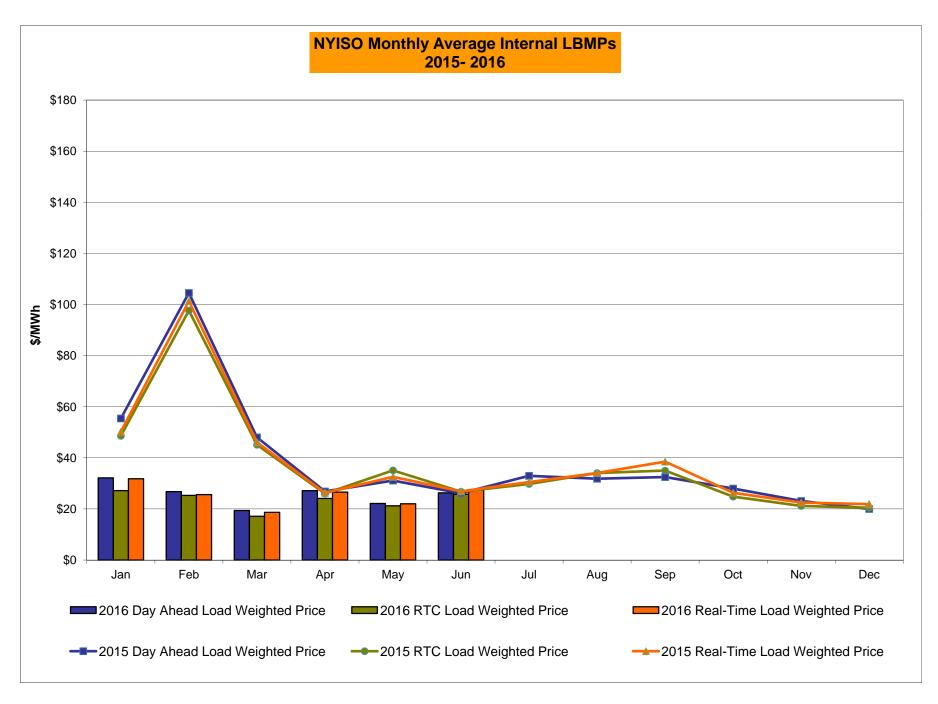

# Market Performance Highlights for June 2016

- LBMP for June is \$27.35/MWh; higher than \$23.31/MWh in May 2016 and lower than \$28.20/MWh in June 2015.
  - Day Ahead and Real Time Load Weighted LBMPs are higher compared to May.
- June 2016 average year-to-date monthly cost of \$29.93/MWh is a 47% decrease from \$56.02/MWh in June 2015.
- Average daily sendout is 456 GWh/day in June; higher than 397 GWh/day in May 2016 and higher than 450 GWh/day in June 2015.
- Natural gas prices and distillate prices were higher compared to the previous month.
  - Natural Gas (Transco Z6 NY) was \$1.78/MMBtu, up from \$1.58/MMBtu in May.
    - Natural gas prices are down 24% year-over-year
  - Jet Kerosene Gulf Coast was \$10.21/MMBtu, up from \$9.66/MMBtu in May.
  - Ultra Low Sulfur No.2 Diesel NY Harbor was \$10.64/MMBtu, up from \$10.17/MMBtu in May.
    - Distillate prices are down 21% year-over-year
- Uplift per MWh is higher compared to the previous month.
  - Uplift (not including NYISO cost of operations) is \$0.20/MWh; higher than \$0.19/MWh in May.
    - Local Reliability Share is \$0.21/MWh, lower than \$0.35/MWh in May.
    - Statewide Share is (\$0.01)/MWh, higher than (\$0.16)/MWh in May.
  - TSA \$ per NYC MWh is \$0.02/MWh.
  - Total uplift costs (Schedule 1 components including NYISO Cost of Operations) are higher than May.

## NYISO Average Cost/MWh (Energy and Ancillary Services) \* from the LBMP Customer point of view

| 2016                                                    | January        | February       | March          | <u>April</u>   | May          | <u>June</u>  | July         | August       | September         | October               | November                    | December            |
|---------------------------------------------------------|----------------|----------------|----------------|----------------|--------------|--------------|--------------|--------------|-------------------|-----------------------|-----------------------------|---------------------|
| LBMP                                                    | 34.29          | 28.71          | 20.66          | 27.96          | 23.31        | 27.35        | <u>oury</u>  | ragaor       | Coptombol         | 0010001               | 11010111001                 | <u> Booombor</u>    |
| NTAC                                                    | 0.59           | 0.78           | 0.62           | 1.14           | 1.10         | 0.93         |              |              |                   |                       |                             |                     |
| Reserve                                                 | 0.77           | 0.73           | 0.73           | 0.87           | 0.71         | 0.59         |              |              |                   |                       |                             |                     |
| Regulation                                              | 0.12           | 0.12           | 0.12           | 0.12           | 0.11         | 0.12         |              |              |                   |                       |                             |                     |
| NYISO Cost of Operations                                | 0.64           | 0.12           | 0.65           | 0.12           | 0.65         | 0.66         |              |              |                   |                       |                             |                     |
| FERC Fee Recovery                                       | 0.09           | 0.00           | 0.03           | 0.10           | 0.09         | 0.00         |              |              |                   |                       |                             |                     |
| Uplift                                                  | (0.43)         | (0.07)         | (0.03)         | (0.34)         | 0.19         | 0.20         |              |              |                   |                       |                             |                     |
| Uplift: Local Reliability Share                         | 0.09           | 0.11           | 0.06           | 0.07           | 0.35         | 0.21         |              |              |                   |                       |                             |                     |
| Uplift: Statewide Share                                 | (0.52)         | (0.18)         | (0.09)         | (0.41)         | (0.16)       | (0.01)       |              |              |                   |                       |                             |                     |
| Voltage Support and Black Start                         | 0.35           | 0.16)          | 0.36           | 0.35           | 0.36         | 0.36         |              |              |                   |                       |                             |                     |
| Avg Monthly Cost                                        | 36.42          | 31.37          | 23.23          | 30.84          | 26.52        | 30.29        |              |              |                   |                       |                             |                     |
| Avg Monthly Cost                                        | 30.42          | 31.37          | 23.23          | 30.04          | 20.32        | 30.29        |              |              |                   |                       |                             |                     |
| Avg YTD Cost                                            | 36.42          | 34.02          | 30.68          | 30.71          | 29.85        | 29.93        |              |              |                   |                       |                             |                     |
| TSA \$ per NYC MWh                                      | 0.00           | 0.00           | 0.05           | 0.00           | 0.00         | 0.02         |              |              |                   |                       |                             |                     |
| 2015                                                    | <u>January</u> | February       | March          | April          | May          | <u>June</u>  | July         | August       | September         | October               | November                    | December            |
| LBMP                                                    |                |                |                |                |              |              |              |              |                   |                       |                             |                     |
| NTAC                                                    | 59.61          | 114.37         | 52.09          | 28.36<br>0.64  | 32.98        | 28.20        | 34.77        | 33.09        | 34.40<br>0.63     | 30.05                 | 24.83                       | 20.91               |
| Reserve                                                 | 0.32<br>0.27   | 0.35<br>0.37   | 0.41<br>0.56   | 0.64           | 0.56<br>0.38 | 0.80         | 0.54         | 0.60<br>0.20 |                   | 0.53                  | 0.68<br>0.47                | 1.05<br>0.60        |
| Reserve                                                 | 0.27           | 0.37           | 0.56           |                | 0.36         | 0.24<br>0.13 | 0.27<br>0.12 | 0.20         | 0.28<br>0.10      | 0.28<br>0.12          | 0.47                        | 0.00                |
|                                                         | 0.10           | 0.16           | 0.70           | 0.12<br>0.70   | 0.10         | 0.13         | 0.12         | 0.12         | 0.70              | 0.12                  | 0.13                        | 0.13                |
| NYISO Cost of Operations                                | (0.48)         |                |                |                | 0.70         | 0.70         | 0.70         | 0.70         |                   | 0.09                  | 0.70                        |                     |
| <b>Uplift</b><br>Uplift: Local Reliability Share        | 0.46)          | (1.08)<br>0.33 | (0.68)<br>0.13 | (0.15)<br>0.27 | 0.20         | 0.33         | 0.04         | 0.03         | (0.15)<br>0.22    | 0.10                  | 0.44                        | (0.07)<br>0.12      |
| Uplift: Statewide Share                                 | (0.73)         |                | (0.81)         | (0.42)         | (0.05)       | (0.04)       | (0.30)       | (0.33)       | (0.37)            | (0.23)                | 0.25                        | (0.12)              |
| Voltage Support and Black Start                         | 0.73)          | (1.41)<br>0.39 | 0.39           | 0.39           | 0.03)        | 0.39         | 0.39         | 0.39         | 0.37)             | 0.39                  | 0.23                        | 0.18)               |
|                                                         |                |                |                |                |              |              |              |              |                   |                       |                             |                     |
| Avg Monthly Cost                                        | 60.91          | 115.27         | 53.58          | 30.41          | 35.37        | 30.79        | 36.84        | 35.14        | 36.35             | 32.18                 | 27.64                       | 23.71               |
| Avg YTD Cost                                            | 60.91          | 87.74          | 76.64          | 66.82          | 60.96        | 56.02        | 52.77        | 50.20        | 48.59             | 47.17                 | 45.66                       | 44.10               |
| TSA \$ per NYC MWh                                      | 0.00           | 0.00           | 0.00           | 0.00           | 0.17         | 0.50         | 0.07         | 0.06         | 0.01              | 0.00                  | 0.00                        | 0.00                |
| 2014                                                    | January        | February       | March          | <u>April</u>   | May          | <u>June</u>  | <u>July</u>  | August       | September         | October               | November                    | December            |
| LBMP                                                    | 183.36         | 123.19         | 109.58         | 46.09          | 40.30        | 43.39        | 43.97        | 34.48        | 37.63             | 35.61                 | 42.89                       | 38.08               |
| NTAC                                                    | 0.56           | 0.64           | 0.39           | 1.18           | 0.69         | 0.78         | 0.43         | 0.41         | 0.50              | 0.57                  | 0.68                        | 0.86                |
| Reserve                                                 | 0.56           | 0.64           | 0.59           | 0.46           | 0.09         | 0.76         | 0.43         | 0.41         | 0.30              | 0.37                  | 0.00                        | 0.88                |
| Regulation                                              | 0.78           | 0.49           | 0.30           | 0.40           | 0.28         | 0.27         | 0.20         | 0.20         | 0.29              | 0.48                  | 0.37                        | 0.23                |
| NYISO Cost of Operations                                | 0.27           | 0.21           | 0.22           | 0.13           | 0.12         | 0.12         | 0.12         | 0.13         | 0.69              | 0.12                  | 0.11                        | 0.69                |
| Uplift                                                  | 0.09           | 0.69           | 0.89           | (0.09)         | 0.09         |              | (0.26)       |              | (0.20)            |                       |                             |                     |
| •                                                       | 1.43           |                |                | ` ,            |              | (0.21)       | ` ,          | (0.19)       | ` ,               | (0.24)                | (0.40)                      | (0.20)              |
| Uplift: Local Reliability Share Uplift: Statewide Share |                | 0.75           | 0.62           | 0.15           | 0.51         | 0.32         | 0.29         | 0.27         | 0.26              | 0.26                  | 0.24                        | 0.13                |
|                                                         | (1.21)         | (0.19)         | (0.27)         | (0.24)         | (0.44)       | (0.53)       | (0.55)       | (0.45)       | (0.46)            | (0.50)                | (0.64)                      | (0.33)              |
| Voltage Support and Black Start                         | 0.36           | 0.36           | 0.36           | 0.36           | 0.36         | 0.36         | 0.36         | 0.36         | 0.36              | 0.36                  | 0.36                        | 0.36                |
| Avg Monthly Cost                                        | 186.24         | 126.14         | 112.15         | 48.82          | 42.51        | 45.39        | 45.57        | 36.14        | 39.38             | 37.59                 | 44.71                       | 40.09               |
| Avg YTD Cost                                            | 186.24         | 157.93         | 142.77         | 121.97         | 108.36       | 97.84        | 89.46        | 82.60        | 78.07             | 74.63                 | 72.06                       | 69.31               |
| TSA \$ per NYC MWh * Excludes ICAP payments.            | 0.00           | 0.00           | 0.00           | 0.00           | 0.00         | 0.03         | 0.35         | 0.00         | 0.42              | 0.00<br>Data reflects | 0.00<br>s true-ups thru Dec | 0.00<br>ember 2015. |
| Market Mitigation and Analysis                          |                |                |                |                |              |              |              | Ac of Ian 20 | 16 the ennual EED |                       |                             |                     |