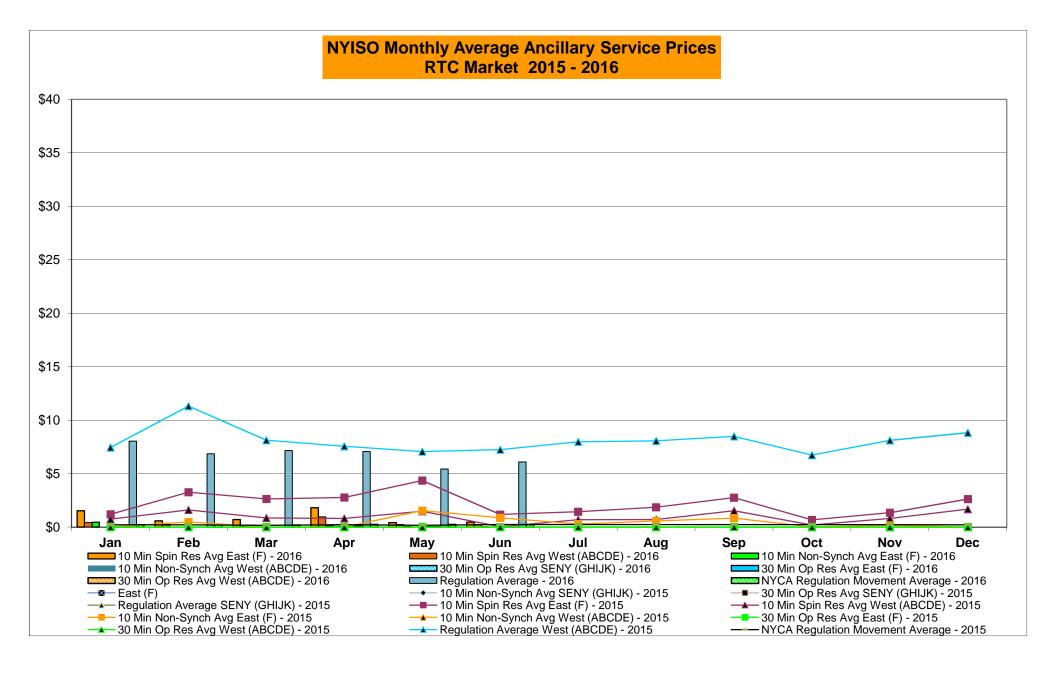

Oct-16 |           |                  |           |                  |          | Oct-16 |           |                  |            |                  |           | Oct-16 |           |                  | <br>       |                  |
|        | Nov-16 |           |                  |           |                  |          | Nov-16 |           |                  |            |                  |           | Nov-16 |           |                  |            |                  |
|        | Dec-16 |           |                  |           |                  |          | Dec-16 |           |                  |            |                  |           | Dec-16 |           |                  |            |                  |

Market Mitigation and Analysis Prepared: 7/6/2016 2:48 PM









#### NYISO Markets Ancillary Services Statistics - Unweighted Price (\$/MWH)

|