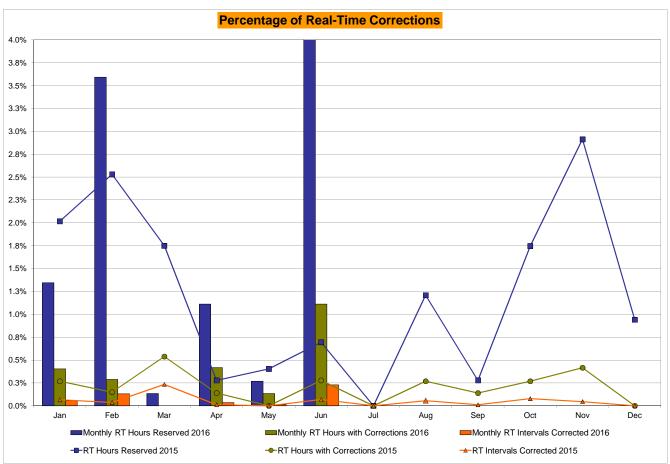

>0.00%<br>0.07%<br>3<br>744<br>0.40%<br>1.38% | 2<br>720<br>0.28%<br>0.23%<br>6<br>8,731<br>0.07%<br>0.07%<br>5<br>720<br>0.69%<br>1.27% | 0<br>744<br>0.00%<br>0.20%<br>0<br>9,025<br>0.00%<br>0.06%<br>0<br>744<br>0.00%<br>1.08% | 2<br>744<br>0.27%<br>0.21%<br>5<br>8,987<br>0.06%<br>0.06%<br>9<br>744<br>1.21%<br>1.10% | 1<br>720<br>0.14%<br>0.20%<br>1<br>8,728<br>0.01%<br>0.05%<br>2<br>720<br>0.28%<br>1.01% | 2<br>744<br>0.27%<br>0.21%<br>7<br>9,008<br>0.08%<br>0.06%<br>13<br>744<br>1.75%<br>1.08% | 3<br>721<br>0.42%<br>0.22%<br>4<br>8,743<br>0.05%<br>0.06%<br>21<br>721<br>2.91%<br>1.25% | 0<br>744<br>0.00%<br>0.21%<br>0<br>8,975<br>0.00%<br>0.05%<br>7<br>744<br>0.94%<br>1.22% |

<sup>\*</sup> Calendar days from reservation date.

Market Mitigation and Analysis Prepared: 7/8/2016 11:03 AM





<sup>\*</sup> Calendar days from reservation date.





|        |        |           |                  |           | <u>Virtual L</u> | oad and  | Supp   | ly Zonal  | Statistic        | s (Avera   | ge MWh/da        | y) - 2016 |        |           |                  |            |                  |
|--------|--------|-----------|------------------|-----------|------------------|----------|--------|-----------|------------------|------------|------------------|-----------|--------|-----------|------------------|------------|------------------|
|        |        | Virtual L |                  | Virtual S | upply Bid        |          |        | Virtual L |                  | Virtual Su |                  | T         |        | Virtual L | oad Bid          | Virtual Su |