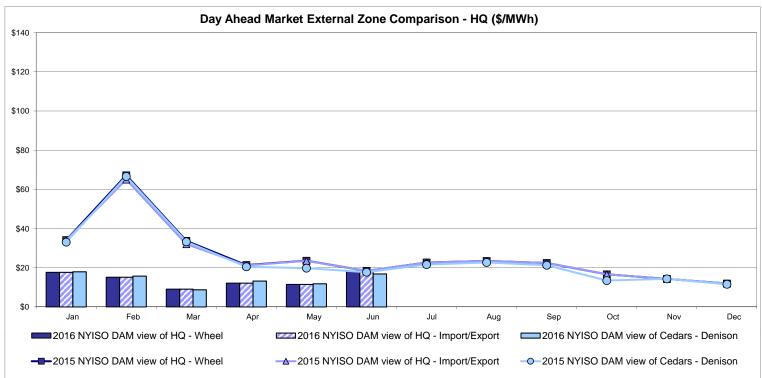

Notes: Exchange factor used for June 2016 was 0.7775 to US

HOEP: Hourly Ontario Energy Price Pre-Dispatch: Projected Energy Price

## External Controllable Line: Cross Sound Cable (New England)





#### Note:

ISO-NE Forecast is an advisory posting @ 18:00 day before.

The DAM and R/T prices at the Shorham 13899 interface are used for ISO-NE.

The DAM and R/T prices at the CSC interface are used for NYISO.

## **External Controllable Line: Northport - Norwalk (New England)**





#### Note:

ISO-NE Forecast is an advisory posting @ 18:00 day before.

The DAM and R/T prices at the Northport 138 interface are used for ISO-NE.

The DAM and R/T prices at the 1385 interface are used for NYISO.

## **External Controllable Line: Neptune (PJM)**





## **External Comparison Hydro-Quebec**





Note:

Hydro-Quebec Prices are unavailable.

## **External Controllable Line: Linden VFT (PJM)**





## **External Controllable Line: Hudson (PJM)**





#### **NYISO Real Time Price Correction Statistics**

| 2016<br>Hour Corrections                                                                                                                                                                                                                                                                                                                                                                                                                        |