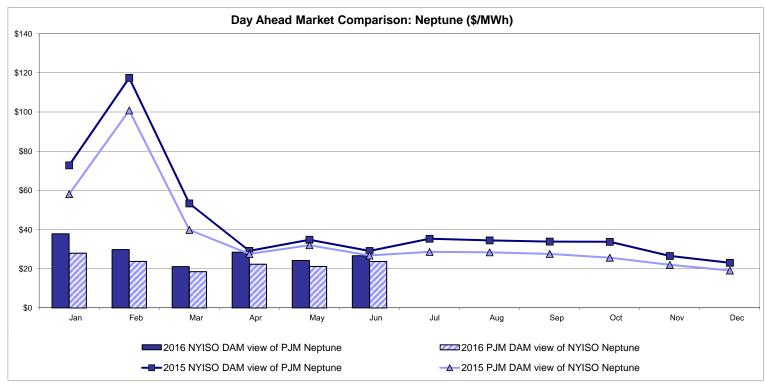

### **External Comparison Ontario IESO**





Notes: Exchange factor used for June 2016 was 0.7775 to US

HOEP: Hourly Ontario Energy Price Pre-Dispatch: Projected Energy Price

## External Controllable Line: Cross Sound Cable (New England)





#### Note:

ISO-NE Forecast is an advisory posting @ 18:00 day before.

The DAM and R/T prices at the Shorham 13899 interface are used for ISO-NE.

The DAM and R/T prices at the CSC interface are used for NYISO.

## **External Controllable Line: Northport - Norwalk (New England)**





#### Note:

ISO-NE Forecast is an advisory posting @ 18:00 day before.

The DAM and R/T prices at the Northport 138 interface are used for ISO-NE.

The DAM and R/T prices at the 1385 interface are used for NYISO.

## **External Controllable Line: Neptune (PJM)**





## **External Comparison Hydro-Quebec**





Note:

Hydro-Quebec Prices are unavailable.

## **External Controllable Line: Linden VFT (PJM)**





## **External Controllable Line: Hudson (PJM)**





#### **NYISO Real Time Price Correction Statistics**

| 2016<br>Hour Corrections                                                                                                                                                                                                                                                                                                                                                                                                                        |