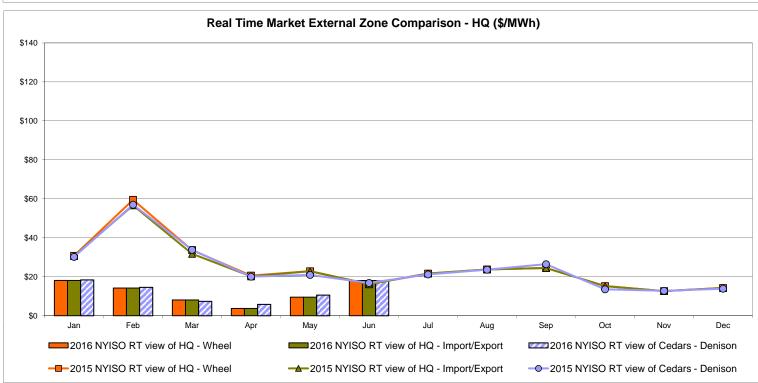

Notes: Exchange factor used for June 2016 was 0.7775 to US

HOEP: Hourly Ontario Energy Price Pre-Dispatch: Projected Energy Price

## External Controllable Line: Cross Sound Cable (New England)





#### Note:

ISO-NE Forecast is an advisory posting @ 18:00 day before.

The DAM and R/T prices at the Shorham 13899 interface are used for ISO-NE.

The DAM and R/T prices at the CSC interface are used for NYISO.

## **External Controllable Line: Northport - Norwalk (New England)**





#### Note:

ISO-NE Forecast is an advisory posting @ 18:00 day before.

The DAM and R/T prices at the Northport 138 interface are used for ISO-NE.

The DAM and R/T prices at the 1385 interface are used for NYISO.

## **External Controllable Line: Neptune (PJM)**





## **External Comparison Hydro-Quebec**





Note:

Hydro-Quebec Prices are unavailable.

## **External Controllable Line: Linden VFT (PJM)**





## **External Controllable Line: Hudson (PJM)**





#### **NYISO Real Time Price Correction Statistics**

| 2016<br>Hour Corrections                                                                                                                                                                                                                                                                                                                                                                                                                        |