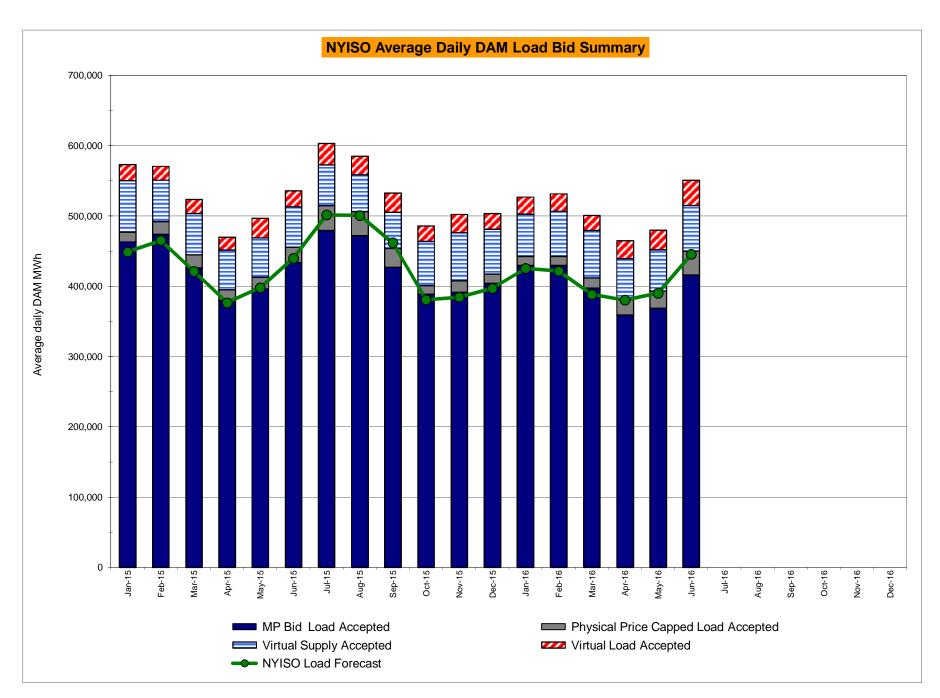

r>0.59<br>1.19<br>0.02<br>N/A | 5.60<br>2.20<br>3.74<br>0.49<br>N/A<br>0.37<br>0.37<br>7.71<br>2.76<br>1.53<br>0.84<br>0.02<br>N/A<br>0.02<br>0.02<br>8.49<br>0.24<br>4.79<br>2.65<br>1.97<br>0.33<br>N/A                 | 5.02<br>2.68<br>2.75<br>0.45<br>N/A<br>0.18<br>0.18<br>7.29<br>0.67<br>0.20<br>0.01<br>0.00<br>N/A<br>0.00<br>0.00<br>6.73<br>0.23<br>1.32<br>0.59<br>0.09<br>0.00<br>N/A | 4.03<br>3.47<br>3.27<br>2.77<br>2.95<br>2.69<br>9.10<br>1.35<br>0.81<br>0.16<br>0.00<br>0.00<br>0.00<br>0.00<br>8.12<br>0.22<br>2.40<br>1.20<br>0.61<br>0.00<br>0.00         | 4.36<br>4.22<br>4.03<br>4.02<br>4.02<br>4.02<br>9.30<br>2.62<br>1.68<br>0.01<br>0.00<br>0.00<br>0.00<br>0.00<br>8.83<br>0.22<br>4.57<br>3.53<br>0.09<br>0.05<br>0.03 |

Market Mitigation and Analysis Prepared: 7/7/2016 3:38 PM











## NYISO LBMP ZONES



#### **Billing Codes for Chart C**

| Chart - C Category Name                   | <b>Billing Code</b> | Billing Category Name                                                              |
|-------------------------------------------|---------------------|------------------------------------------------------------------------------------|
| Bid Production Cost Guarantee Balancing   | 81203               | Balancing NYISO Bid Production Cost Guarantee - Internal Units                     |
| Bid Production Cost Guarantee Balancing   | 81204               | Balancing NYISO Bid Production Cost Guarantee - External Units                     |
| Bid Production Cost Guarantee Balancing   | 81205               | Balancing NYISO Bid Production Cost Guarantee Expenditure