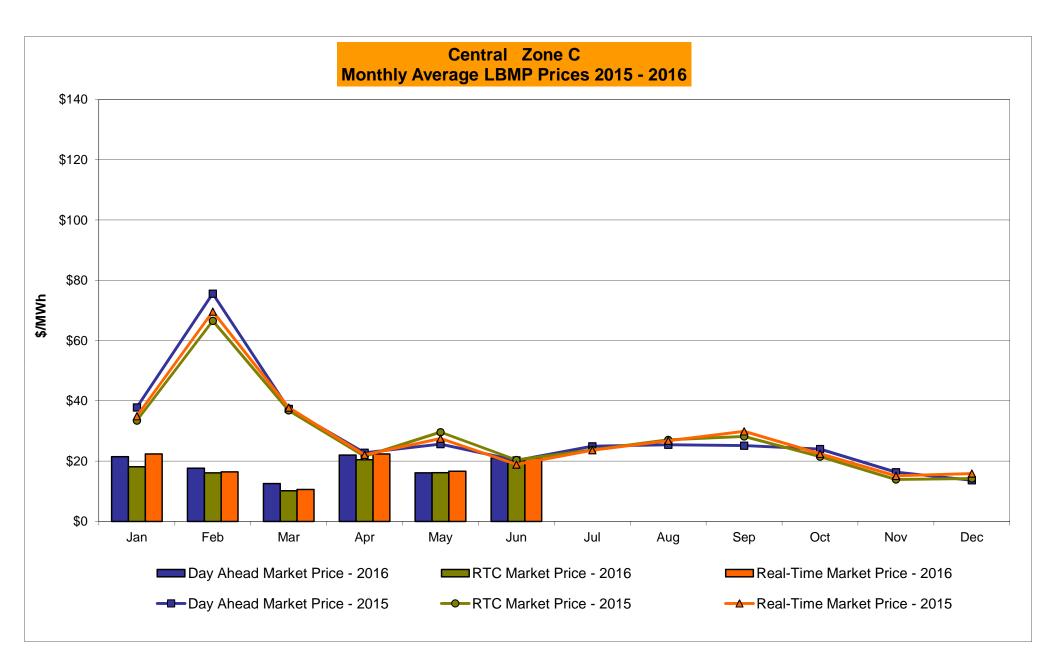

2.28<br>9.18        | 16.86<br>6.97<br>17.12<br>9.83        |
| Unweighted Price * Standard Deviation  RTC LBMP Unweighted Price * Standard Deviation                 | IESO  Zone O  18.41 6.44        | QUEBEC<br>(Wheel)<br>Zone M<br>18.32<br>7.92                   | QUEBEC (Import/Export)  Zone M  18.32 7.92              | Zone P<br>23.72<br>8.68<br>22.67 | 23.68<br>7.40                   | SOUND<br>CABLE<br>Controllable<br>Line<br>27.70<br>10.58                   | NORWALK<br>Controllable<br>Line<br>25.81<br>8.63                   | 26.64<br>9.17                         | 24.75<br>7.86                         | 24.92<br>8.10                         | Controllable<br>Line<br>16.86<br>6.97 |

Market Mitigation and Analysis Prepared: 7/6/2016 3:17 PM

<sup>\*</sup> Straight LBMP averages















Average of RT Energy

Average of RT Congestion

**L**BMP

Average of RT Losses

## **External Comparison ISO-New England**





### **External Comparison PJM**





### **External Comparison Ontario IESO**





Notes: Exchange factor used for June 2016 was 0.7775 to US

HOEP: Hourly Ontario Energy Price Pre-Dispatch: Projected Energy Price

## External Controllable Line: Cross Sound Cable (New England)





#### Note:

ISO-NE Forecast is an advisory posting @ 18:00 day before.

The DAM and R/T prices at the Shorham 13899 interface are used for ISO-NE.

The DAM and R/T prices at the CSC interface are used for NYISO.

## **External Controllable Line: Northport - Norwalk (New England)**





#### Note:

ISO-NE Forecast is an advisory posting @ 18:00 day before.

The DAM and R/T pr